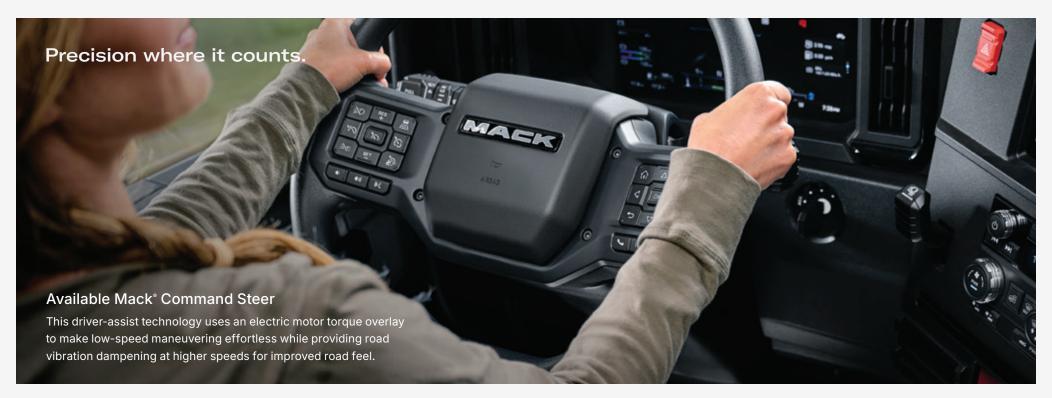

--------------------|----|
| Regional Applications            | 06 |
| Cab Configurations               | 08 |
| Maneuverability                  | 10 |
| Performance                      | 14 |
| Driver Comfort and Customization | 20 |
| Safety                           | 28 |
| Uptime                           | 32 |
| Support                          | 36 |





# PRECISION ENGINEERING MEETS REGIONAL DEMANDS.







### PURPOSE-DRIVEN CAB CONFIGURATIONS.





Day Cab 113" BBC. 12'6" or 13'6" overall height with roof fairing.



**44-Inch Mid-Roof Sleeper** 157" BBC. 13'6" overall height with roof fairing.



**64-Inch Mid-Roof Sleeper** 177" BBC. 13'6" overall height with roof fairing.

All Mack Anthem® configurations shown with optional roof fairing.

### ENGINEERED TO OUTMANEUVER.











## DYNAMIC POWER. INTELLIGENT PERFORMANCE.





#### **Aerodynamics**

#### 1. Wider Cab

The redesigned cab offers 9 inches of additional interior width that streamlines airflow and creates a spacious driver environment.

#### 5. Front and Rear Wheel Closeouts

Create a clean aerodynamic flow to push air around the wheels.

#### 2. Redesigned Hood

With precision-engineered contours and optimized airflow channels, this hood was designed for aerodynamics and increased visibility.

#### 6. Chassis Fairings

New fully-enclosed cab skirt and chassis fairing smooth airflow with covered fuel and DEF tank access.

#### 3. Inset Bulldog

Recessed bulldog hood ornament reduces wind drag while keeping the iconic Bulldog front and center.

#### 7. Cab Side Deflectors

An optional streamlined