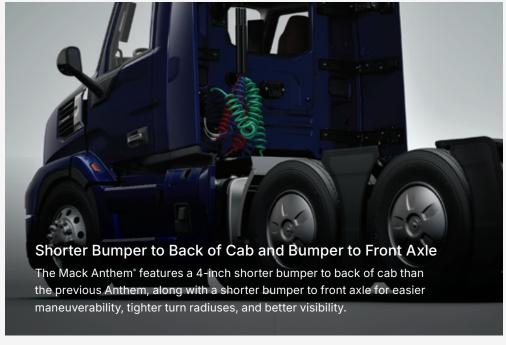

----------------|----|
| Regional Applications            | 06 |
| Cab Configurations               | 08 |
| Maneuverability                  | 10 |
| Performance                      | 14 |
| Driver Comfort and Customization | 20 |
| Safety                           | 28 |
| Uptime                           | 32 |
| Support                          | 36 |





# PRECISION ENGINEERING MEETS REGIONAL DEMANDS.







### PURPOSE-DRIVEN CAB CONFIGURATIONS.





Day Cab 113" BBC. 12'6" or 13'6" overall height with roof fairing.



**44-Inch Mid-Roof Sleeper** 157" BBC. 13'6" overall height with roof fairing.



**64-Inch Mid-Roof Sleeper** 177" BBC. 13'6" overall height with roof fairing.

All Mack Anthem® configurations shown with optional roof fairing.

### ENGINEERED TO OUTMANEUVER.











## DYNAMIC POWER. INTELLIGENT PERFORMANCE.





#### **Aerodynamics**

#### 1. Wider Cab

The redesigned cab offers 9 inches of additional interior width that streamlines airflow and creates a spacious driver environment.

#### 5. Front and Rear Wheel Closeouts

Create a clean aerodynamic flow to push air around the wheels.

#### 2. Redesigned Hood

With precision-engineered contours and optimized airflow channels, this hood was designed for aerodynamics and increased visibility.

#### 6. Chassis Fairings

New fully-enclosed cab skirt and chassis fairing smooth airflow with covered fuel and DEF tank access.

#### 3. Inset Bulldog

Recessed bulldog hood ornament reduces wind drag while keeping the iconic Bulldog front and center.

#### 7. Cab Side Deflectors

An optional streamlined des