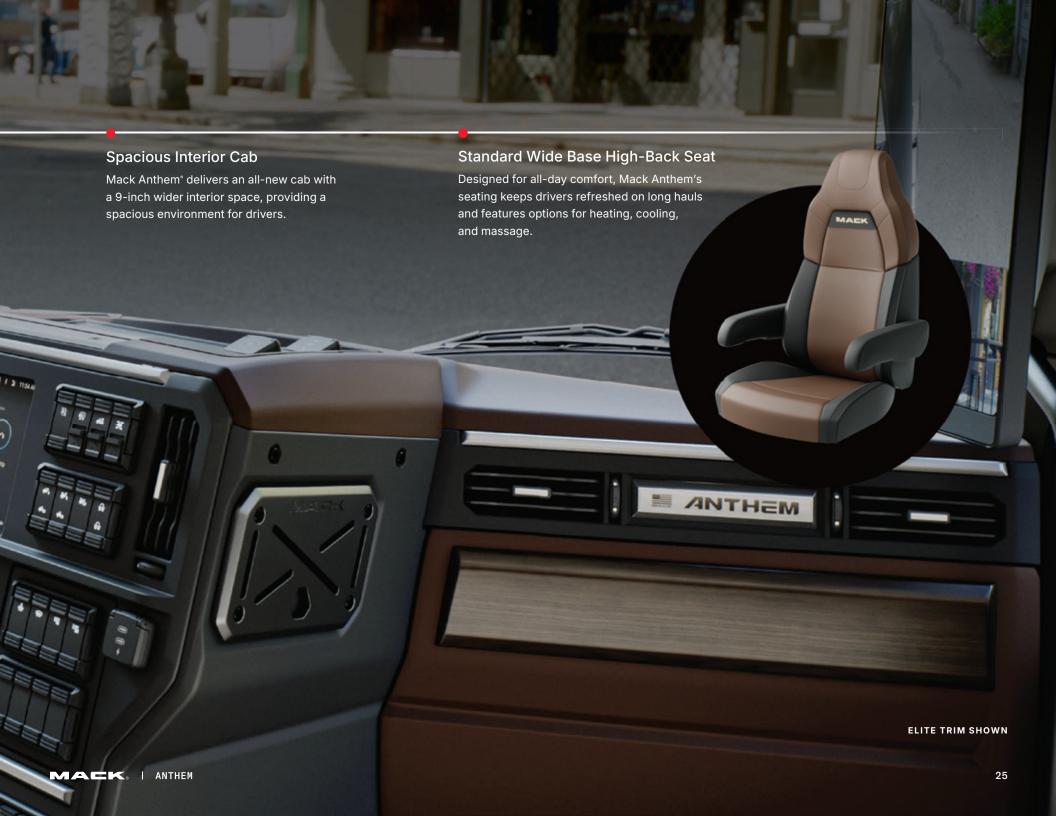

## COMFORT WITHOUT COMPROMISE.

With a goal of transforming the cab environment, every element in Mack Anthem<sup>®</sup> has been thoughtfully engineered with driver input, creating a space where technology serves human needs and where long hours translate to sustained productivity.

#### **Customize Your Interior**

Mack Anthem° is built for every kind of ride —and designed for the way drivers work. Choose from a range of premium trim packages, sleeper configurations, and smart storage solutions to create a truck that fits every drivers' needs. Interior options for Anthem are divided into three levels, from no-frills to all the comforts of home in the Elite.