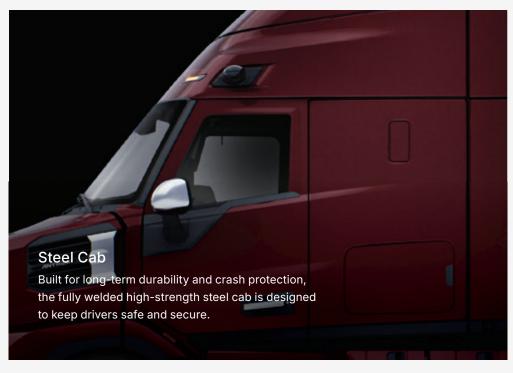

#### Flared Frame Rails

Designed to enhance crash energy management, providing greater protection for drivers in the event of a collision.