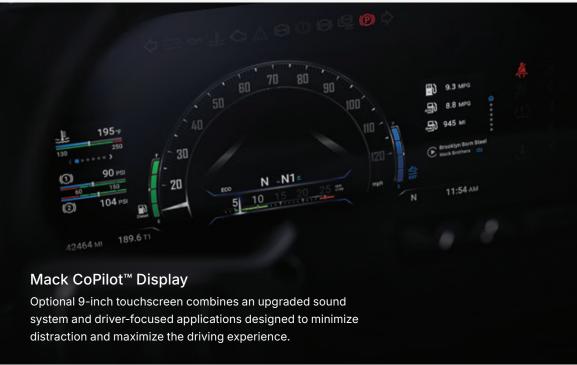

#### **Sleeper Control Panel**

Access power outlets and USB ports and control the sleeper stereo, interior lighting, and high-performing HVAC from one convenient panel.