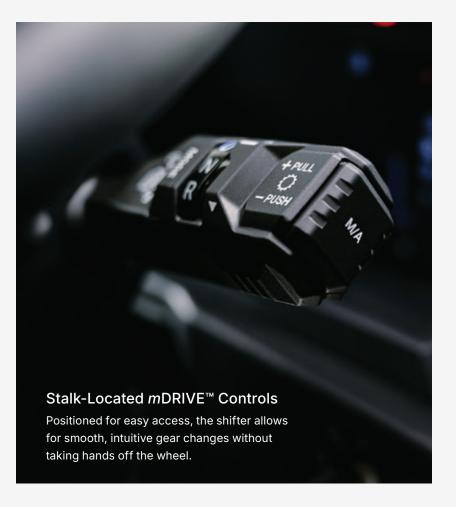

#### New Mack mDRIVE<sup>™</sup> Transmission

Mack's industry-leading automated manual transmission expands driver base, reduces costs, and delivers the smoothest shifting around.