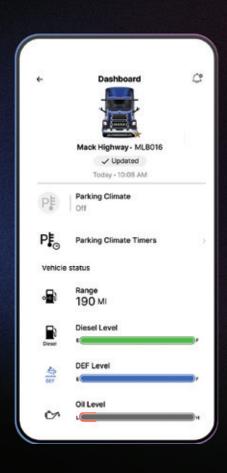

#### New MyMack Mobile App

MyMack places on-the-go information and control of your truck right in the palm of your hand. Remotely control and schedule climate functions, check your fuel levels, and monitor other key performance indicators—all from one convenient location.