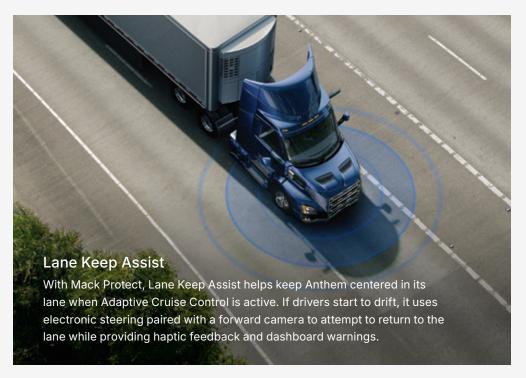

#### Safety

Mack Anthem® redefines safety with advanced proprietary collision-mitigation technology, durable construction, and smart features that keep drivers protected mile after mile.