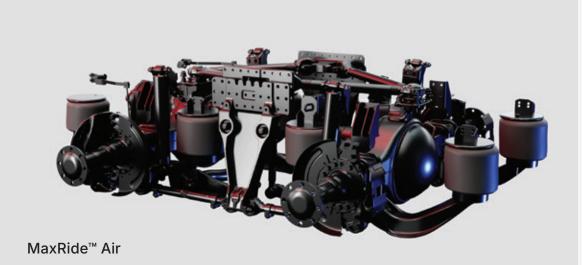

Advanced suspension utilizes electronically controlled rear suspension with eight tuned airbags to provide the most stable and best ride ever on a Mack Truck.