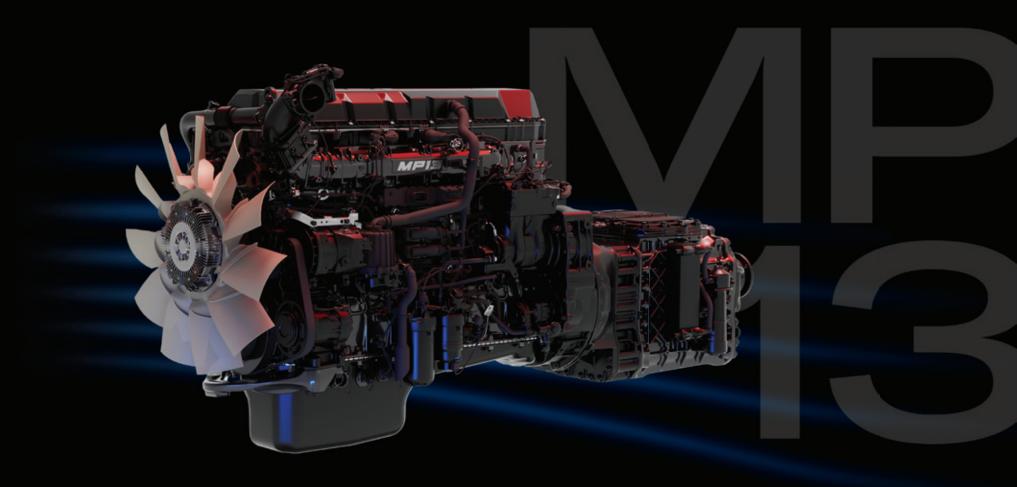

#### **Integrated Powertrain**

#### **Greater Power**

With the potential to deliver up to 515 hp for highway efficiency and up to 1,950 lb–ft of torque for demanding applications, the MP\*13 comes in various ratings to power any haul. Choose the MP\*13HE for maximum efficiency or the MP\*13 for versatile power across a variety of terrains.

#### **Greater Fuel Efficiency**

Engineered for exceptional fuel economy, Anthem's MP°13 engine and updated transmission deliver 3% better efficiency than the MP°8. Combined with the boost from exterior aerodynamic enhancements, this gives Anthem a total of 10% reduction in fuel consumption.