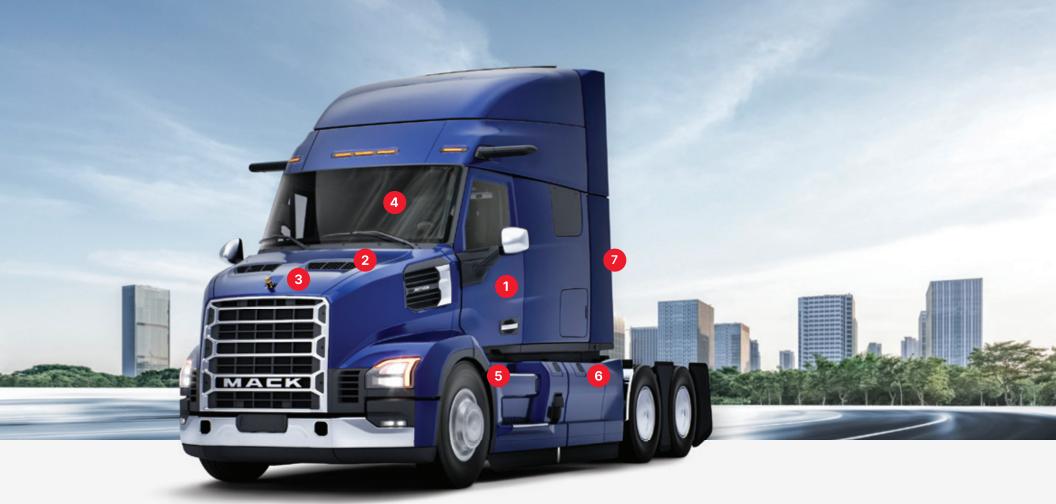

#### **Aerodynamics**

#### 1. Wider Cab

The redesigned cab offers 9 inches of additional interior width that streamlines airflow and creates a spacious driver environment.

#### 5. Front and Rear Wheel Closeouts

Create a clean aerodynamic flow to push air around the wheels.

#### 2. Redesigned Hood

With precision-engineered contours and optimized airflow channels, this hood was designed for aerodynamics and increased visibility.

#### 6. Chassis Fairings

New fully-enclosed cab skirt and chassis fairing smooth airflow with covered fuel and DEF tank access.

#### 3. Inset Bulldog

Recessed bulldog hood ornament reduces wind drag while keeping the iconic Bulldog front and center.

#### 7. Cab Side Deflectors

An optional streamlined design improves performance by enabling smoother air flow from the cab to the trailer.

#### 4. Aero Windshield

Improves fuel economy, wind noise dampening, and visibility while adding strength to the cab.

16 ANTHEM | MACK.