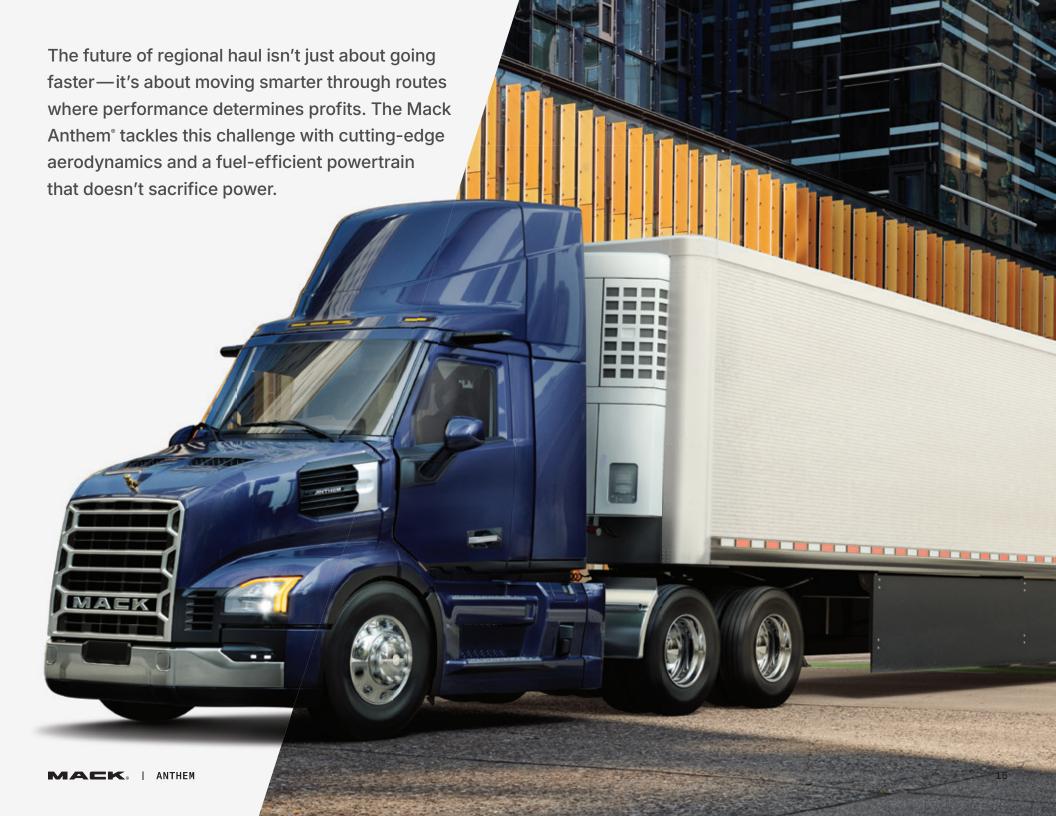

| 06 |
| Cab Configurations               | 08 |
| Maneuverability                  | 10 |
| Performance                      | 14 |
| Driver Comfort and Customization | 20 |
| Safety                           | 28 |
| Uptime                           | 32 |
| Support                          | 36 |





# PRECISION ENGINEERING MEETS REGIONAL DEMANDS.







### PURPOSE-DRIVEN CAB CONFIGURATIONS.





Day Cab 113" BBC. 12'6" or 13'6" overall height with roof fairing.



**44-Inch Mid-Roof Sleeper** 157" BBC. 13'6" overall height with roof fairing.



**64-Inch Mid-Roof Sleeper** 177" BBC. 13'6" overall height with roof fairing.

All Mack Anthem® configurations shown with optional roof fairing.

### ENGINEERED TO OUTMANEUVER.











## DYNAMIC POWER. INTELLIGENT PERFORMANCE.





#### **Aerodynamics**

#### 1. Wider Cab

The redesigned cab offers 9 inches of additional interior width that streamlines airflow and creates a spacious driver environment.

#### 5. Front and Rear Wheel Closeouts

Create a clean aerodynamic flow to push air around the wheels.

#### 2. Redesigned Hood

With precision-engineered contours and optimized airflow channels, this hood was designed for aerodynamics and increased visibility.

#### 6. Chassis Fairings

New fully-enclosed cab skirt and chassis fairing smooth airflow with covered fuel and DEF tank access.

#### 3. Inset Bulldog

Recessed bulldog hood ornament reduces wind drag while keeping the iconic Bulldog front and center.

#### 7. Cab Side Deflectors

An optional streamlined design improves performance by enabling smoother ai