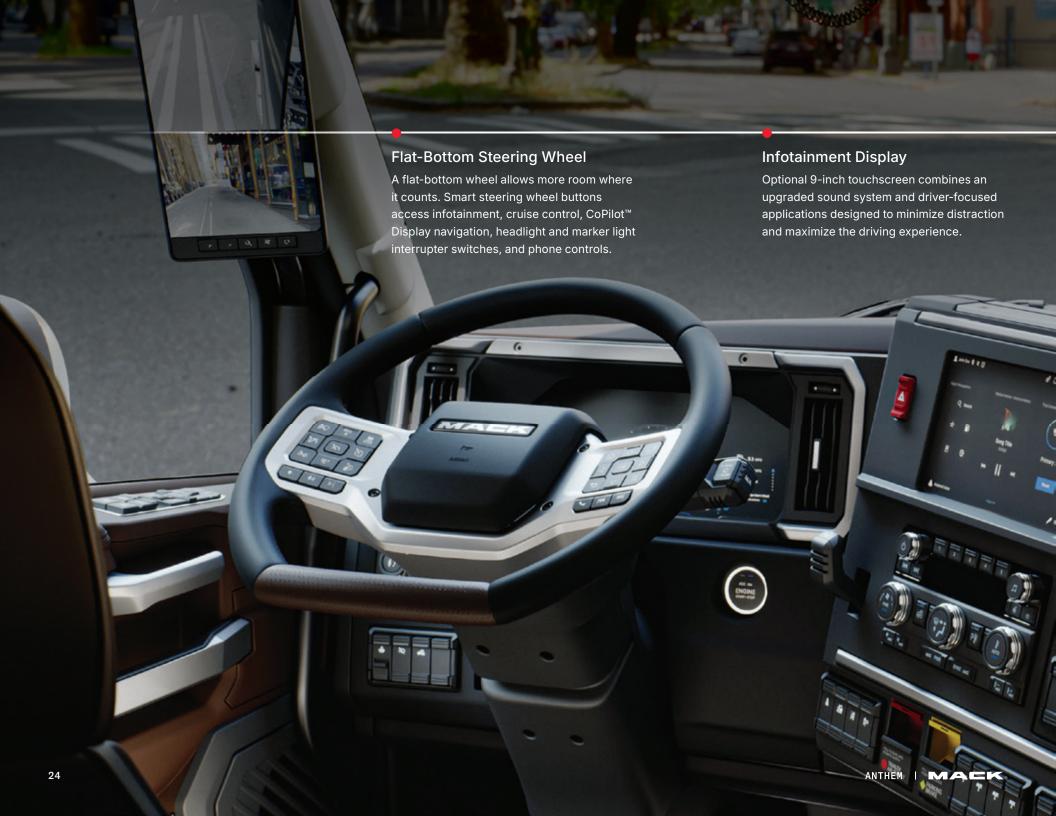

## COMFORT WITHOUT COMPROMISE.

With a goal of transforming the cab environment, every element in Mack Anthem<sup>®</sup> has been thoughtfully engineered with driver input, creating a space where technology serves human needs and where long hours translate to sustained productivity.

#### **Customize Your Interior**

Mack Anthem° is built for every kind of ride —and designed for the way drivers work. Choose from a range of premium trim packages, sleeper configurations, and smart storage solutions to create a truck that fits every drivers' needs. Interior options for Anthem are divided into three levels, from no-frills to all the comforts of home in the Elite.