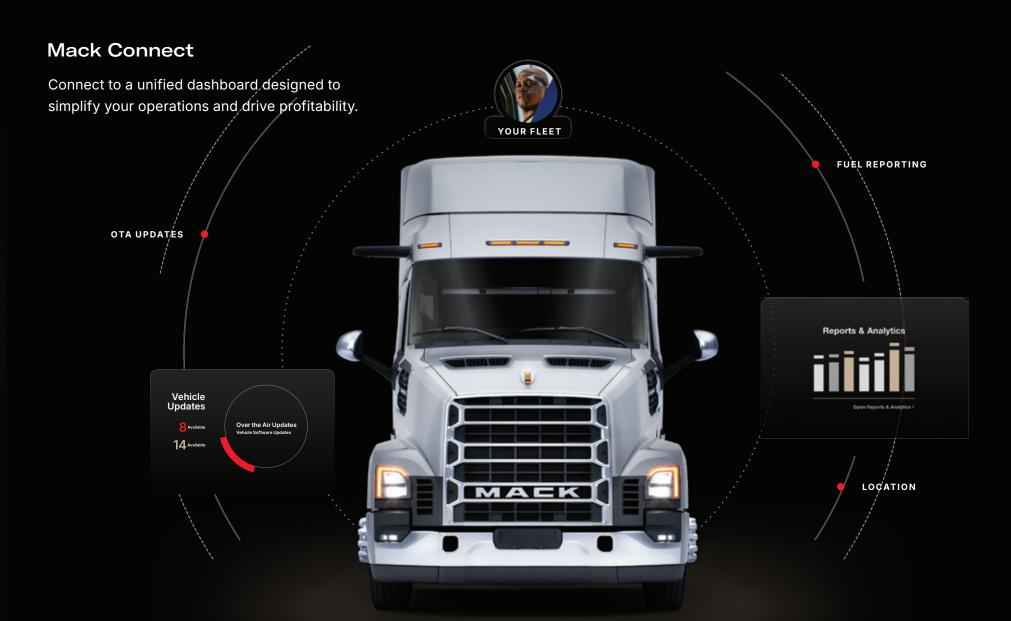

#### **Mack Integrated Uptime**

Maximize uptime and minimize downtime with intelligent monitoring tools, remote diagnostics, and predictive maintenance systems. 5 years of Integrated Uptime included with purchase.\*

#### **Expanded Over the Air (OTA) Updates**

Updated vehicle software and parameters to deliver all the latest improvements.

#### GuardDog® Connect

Automatically monitors your truck to coordinate the right support solution and service scheduling—all while you're still on the job.

#### Mack OneCall®

Our team at Mack OneCall® provides 24/7 full-service support with a network of experts to keep you and your drivers informed and connected ahead of any problem.

#### **ASIST**

For on-the-go coordination, Mack ASIST assembles consistent, complete, and professional estimates of service recommendations.

#### New MyMack Mobile App

MyMack places on-the-go information and control of your truck right in the palm of your hand. Remotely control and schedule climate functions, check your fuel levels, and monitor other key performance indicators—all from one convenient location.

#### **Track Performance**

Use location data to monitor your truck's position history and location in real time and analyze your routes.

#### **Maximize Uptime**

Instantly access truck parameter and fault code information to address issues and get your vehicle back on the job quickly.

#### **Simplify Daily Operations**

The integrated dashboard is your unified hub to monitor fleet data across a full suite of integrated truck features.

#### **Increase Efficiency**

Track fuel usage and visualize operating parameters such as road speed settings across your entire fleet in a single hub.