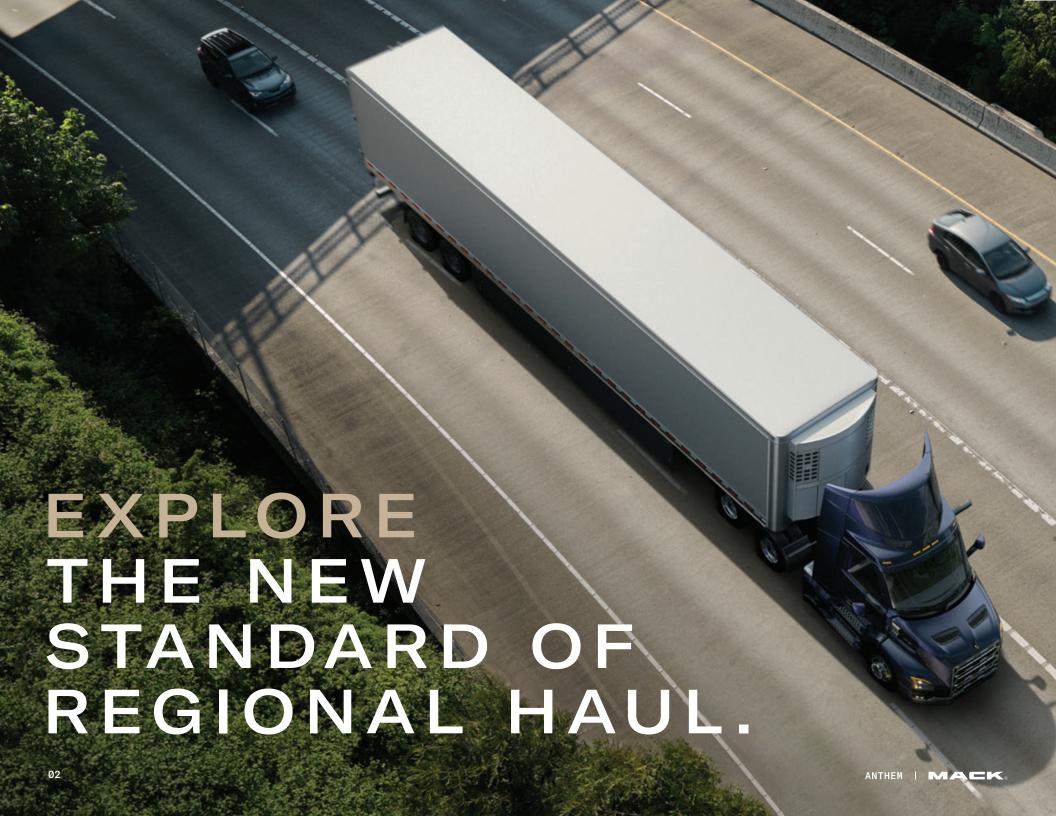

#### **Table of Contents**

| Anthem Overview                  | 04 |
|----------------------------------|----|
| Regional Applications            | 06 |
| Cab Configurations               | 08 |
| Maneuverability                  | 10 |
| Performance                      | 14 |
| Driver Comfort and Customization | 20 |
| Safety                           | 28 |
| Uptime                           | 32 |
| Support                          | 36 |





# PRECISION ENGINEERING MEETS REGIONAL DEMANDS.







### PURPOSE-DRIVEN CAB CONFIGURATIONS.





Day Cab 113" BBC. 12'6" or 13'6" overall height with roof fairing.



**44-Inch Mid-Roof Sleeper** 157" BBC. 13'6" overall height with roof fairing.



**64-Inch Mid-Roof Sleeper** 177" BBC. 13'6" overall height with roof fairing.

All Mack Ant