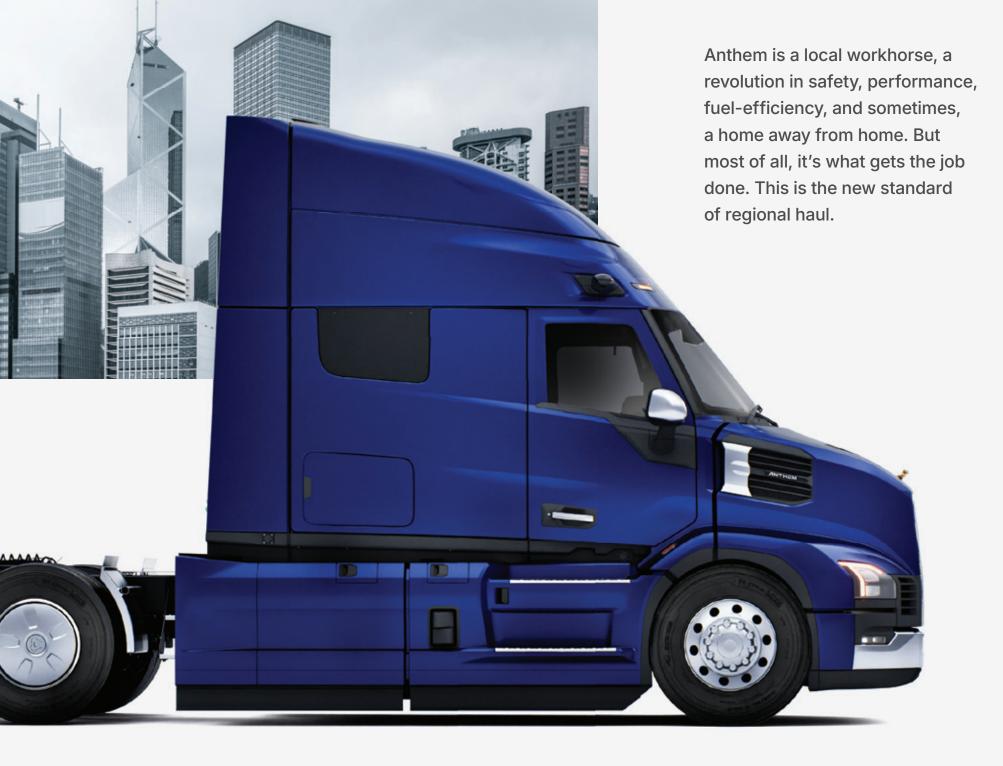

#### **Table of Contents**

| Anthem Overview                  | 04 |
|----------------------------------|----|
| Regional Applications            | 06 |
| Cab Configurations               | 08 |
| Maneuverability                  | 10 |
| Performance                      | 14 |
| Driver Comfort and Customization | 20 |
| Safety                           | 28 |
| Uptime                           | 32 |
| Support                          | 36 |





# PRECISION ENGINEERING MEETS REGIONAL DEMANDS.







### PURPOSE-DRIVEN CAB CONFIGURATIONS.





Day Cab 113" BBC. 12'6" or 13'6" overall height with roof fairing.



**44-Inch Mid-Roof Sleeper** 157" BBC. 13'6" overall height with roof fairing.



**64-Inch Mid-Roof Sleeper** 177" BBC. 13'6" overall height with roof fairing.

All Mack Anthem® configurations shown with optional roof fairing.

### ENGINEERED TO OUTMANEUVER.











## DYNAMIC POWER. INTELLIGENT PERFORMANCE.





#### **Aerodynamics**

#### 1. Wider Cab

The redesigned cab offers 9 inches of additional interior width that streamlines airflow and creates a spacious driver environment.

#### 5. Front and Rear Wheel Closeouts

Create a clean aerodynamic flow to push air around the wheels.

#### 2. Redesigned Hood

With precision-engineered contours and optimized airflow chan