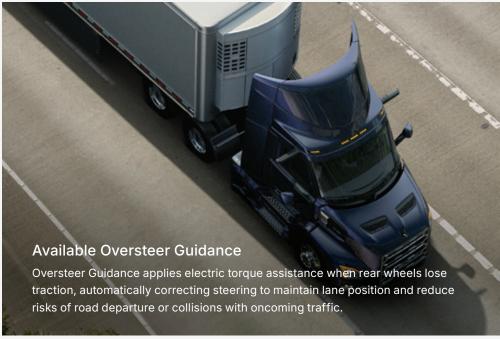

------------------|----|
| Regional Applications            | 06 |
| Cab Configurations               | 08 |
| Maneuverability                  | 10 |
| Performance                      | 14 |
| Driver Comfort and Customization | 20 |
| Safety                           | 28 |
| Uptime                           | 32 |
| Support                          | 36 |





# PRECISION ENGINEERING MEETS REGIONAL DEMANDS.







### PURPOSE-DRIVEN CAB CONFIGURATIONS.





Day Cab 113" BBC. 12'6" or 13'6" overall height with roof fairing.



**44-Inch Mid-Roof Sleeper** 157" BBC. 13'6" overall height with roof fairing.



**64-Inch Mid-Roof Sleeper** 177" BBC. 13'6" overall height with roof fairing.

All Mack Anthem® configurations shown with optional roof fairing.

### ENGINEERED TO OUTMANEUVER.











## DYNAMIC POWER. INTELLIGENT PERFORMANCE.





#### **Aerodynamics**

#### 1. Wider Cab

The redesigned cab offers 9 inches of additional interior width that streamlines airflow and creates a spacious driver environment.

#### 5. Front and Rear Wheel Closeouts

Create a clean aerodynamic flow to push air around the wheels.

#### 2. Redesigned Hood

With precision-engineered contours and optimized airflow channels, this hood was designed for aerodynamics and increased visibility.

#### 6. Chassis Fairings

New fully-enclosed cab skirt and chassis fairing smooth airflow with covered fuel and DEF tank access.

#### 3. Inset Bulldog

Recessed bulldog hood ornament reduces wind drag while keeping the iconic Bulldog front and center.

#### 7. Cab Side Deflectors

An optional streamlined d