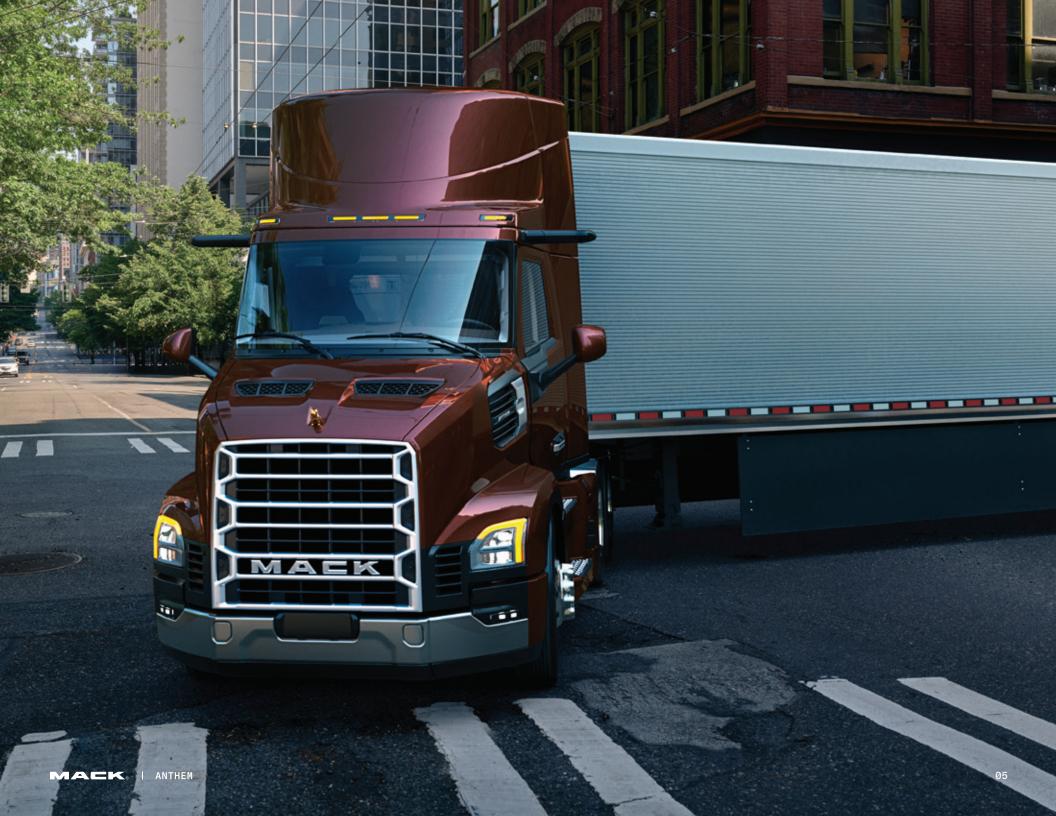

#### **Table of Contents**

| Anthem Overview                  | 04 |
|----------------------------------|----|
| Regional Applications            | 06 |
| Cab Configurations               | 08 |
| Maneuverability                  | 10 |
| Performance                      | 14 |
| Driver Comfort and Customization | 20 |
| Safety                           | 28 |
| Uptime                           | 32 |
| Support                          | 36 |





# PRECISION ENGINEERING MEETS REGIONAL DEMANDS.







### PURPOSE-DRIVEN CAB CONFIGURATIONS.





Day Cab 113" BBC. 12'6" or 13'6" overall height with roof fairing.



**44-Inch Mid-Roof Sleeper** 157" BBC. 13'6" overall height with roof fairing.



**64-Inch Mid-Roof Sleeper** 177" BBC. 13'6" overall height with roof fairing.

All Mack Anthem® configurations shown with optional roof fairing.

### ENGINEERED TO OUTMANEUVER.











## DYNAMIC POWER. INTELLIGENT PERFORMANCE.





#### **Aerodynamics**

#### 1. Wider Cab

The redesigned cab offers 9 inches of additional interior width that streamlines airflow and creates a spacious driver environment.

#### 5. Front and Rear Wheel Closeouts

Create a clean aerodynamic flow to push air around the wheels.

#### 2. Redesigned Hood

With p