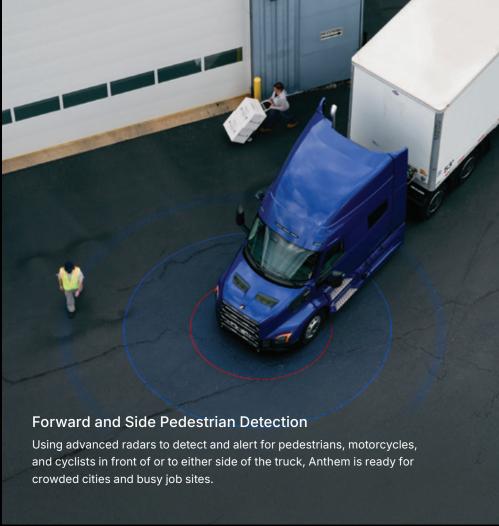

#### **Lane Change Support**

From crowded highways to bustling urban environments, blind spots are inevitable. Lane Change Support (LCS) utilizes side radars to detect and alert when objects are next to the vehicle.