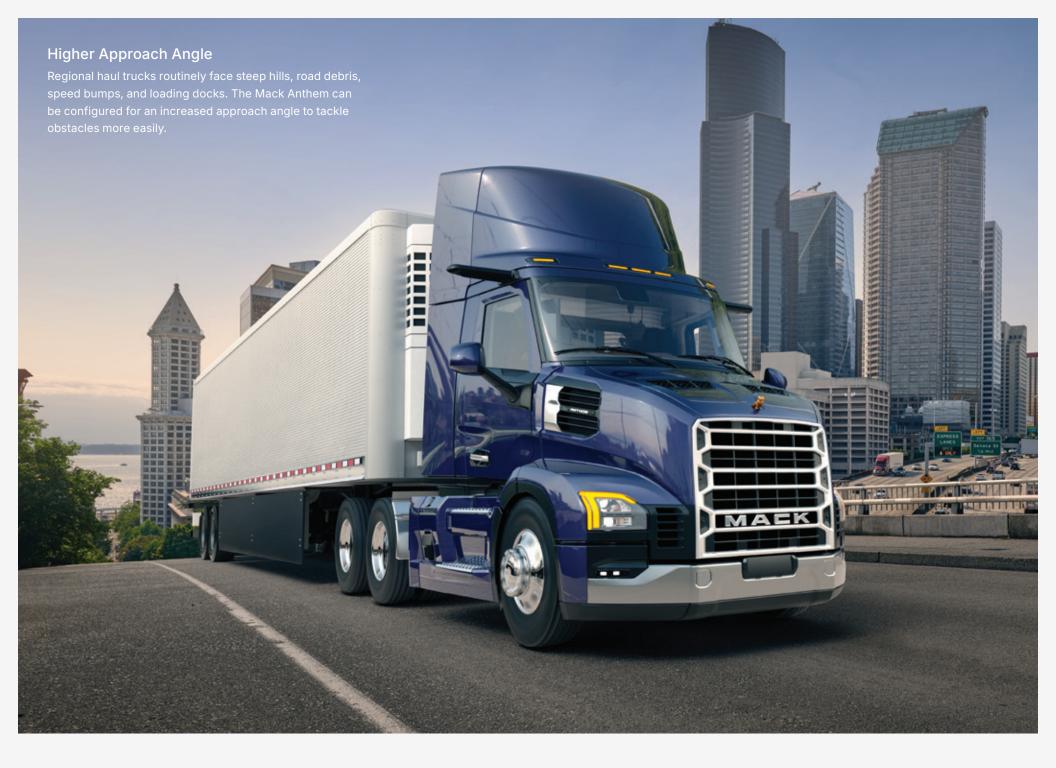

--------------|----|
| Regional Applications            | 06 |
| Cab Configurations               | 08 |
| Maneuverability                  | 10 |
| Performance                      | 14 |
| Driver Comfort and Customization | 20 |
| Safety                           | 28 |
| Uptime                           | 32 |
| Support                          | 36 |





# PRECISION ENGINEERING MEETS REGIONAL DEMANDS.







### PURPOSE-DRIVEN CAB CONFIGURATIONS.





Day Cab 113" BBC. 12'6" or 13'6" overall height with roof fairing.



**44-Inch Mid-Roof Sleeper** 157" BBC. 13'6" overall height with roof fairing.



**64-Inch Mid-Roof Sleeper** 177" BBC. 13'6" overall height with roof fairing.

All Mack Anthem® configurations shown with optional roof fairing.

### ENGINEERED TO OUTMANEUVER.











## DYNAMIC POWER. INTELLIGENT PERFORMANCE.





#### **Aerodynamics**

#### 1. Wider Cab

The redesigned cab offers 9 inches of additional interior width that streamlines airflow and creates a spacious driver environment.

#### 5. Front and Rear Wheel Closeouts

Create a clean aerodynamic flow to push air around the wheels.

#### 2. Redesigned Hood

With precision-engineered contours and optimized airflow channels, this hood was designed for aerodynamics and increased visibility.

#### 6. Chassis Fairings

New fully-enclosed cab skirt and chassis fairing smooth airflow with covered fuel and DEF tank access.

#### 3. Inset Bulldog

Recessed bulldog hood ornament reduces wind drag while keeping the iconic Bulldog front and center.

#### 7. Cab Side Deflectors

An optional streamlined desig