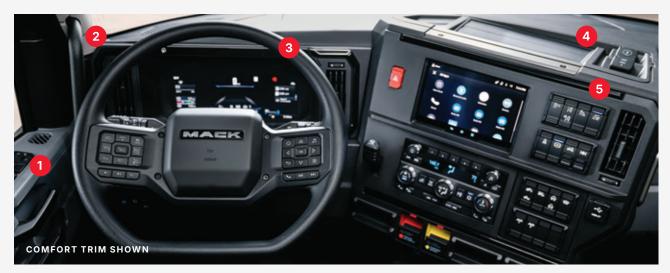

#### **Comfort Trim**

Dark Airforce Gray

1. Door Panel

2. Door Panel Accent Trim

3. Steering Wheel

4. Dash Topper

5. Dash Highlight Accent

6. Interior Panels & Cabinets