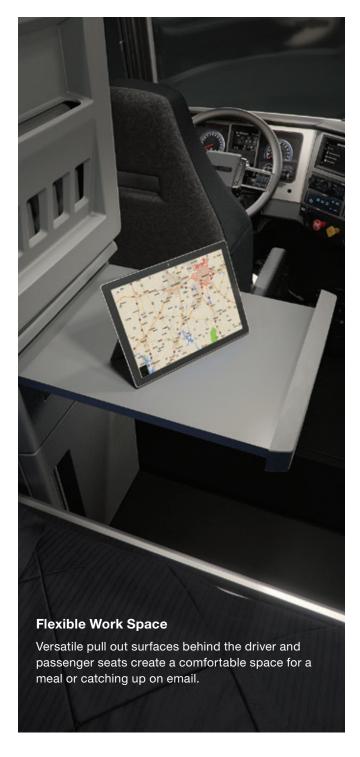

## Everything in its place.

Mack Sleeper cabins offer cabinets, work surfaces, wardrobes and shelving to keep the living space organized, functional and ready to work.