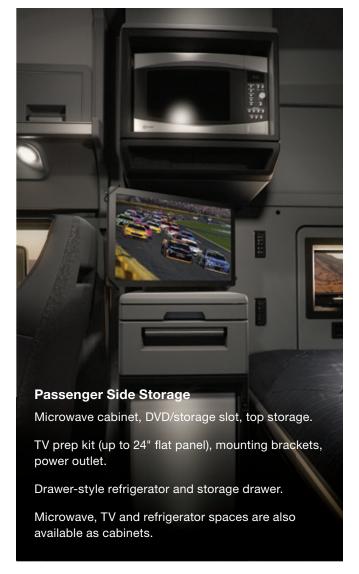

#### **Utility From Top to Bottom**

Configure the best-in-class storage in Anthem for as much or as little as you need to store.

## Everything in its place.

Mack Sleeper cabins offer cabinets, work surfaces, wardrobes and shelving to keep the living space organized, functional and ready to work.