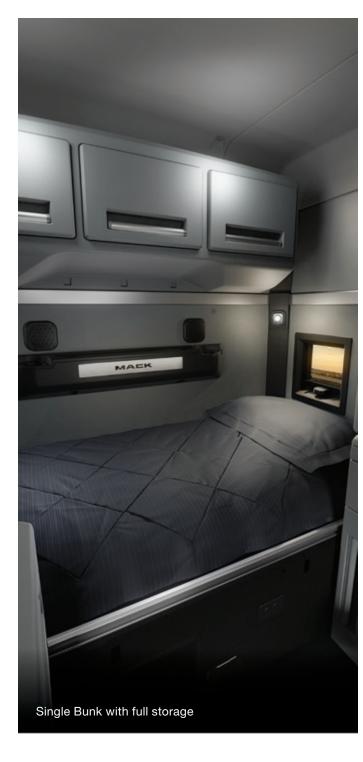

# **Bunks and Storage**

70-Inch Sleeper

#### Single Bunk

with lower storage

with full storage