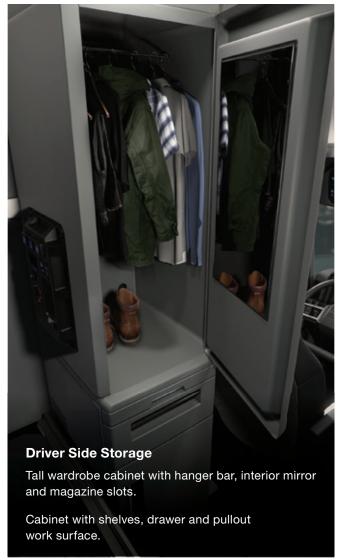

#### **Utility From Top to Bottom**

Configure the best-in-class storage in Anthem for as much or as little as you need to store.

## Everything in its place.

Mack Sleeper cabins offer cabinets, work surfaces, wardrobes and shelving to keep the living space organized, functional and ready to work.