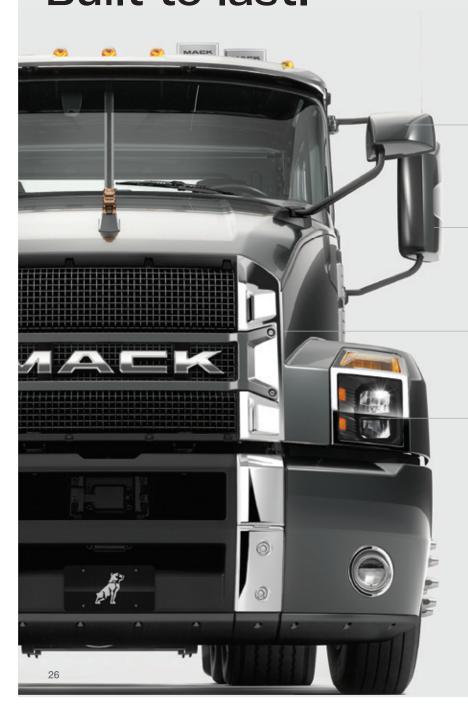

#### Built to last.

Anthem drives down operating costs with durability that stands up to the rigors of the road and keeps you out of the shop.

#### **Breakaway Hood Mirrors**

The mounts are spring-loaded to rotate when hit, preventing damage to the hood and lowering parts and repair costs.

#### **Breakaway Side Mirrors**

Strong hinges with zero plastic, tougher materials and spring-loaded mounts help keep maintenance costs down.

#### **Durable Components**

From bolts to latches, all Anthem components are made from tough, long-lasting materials.