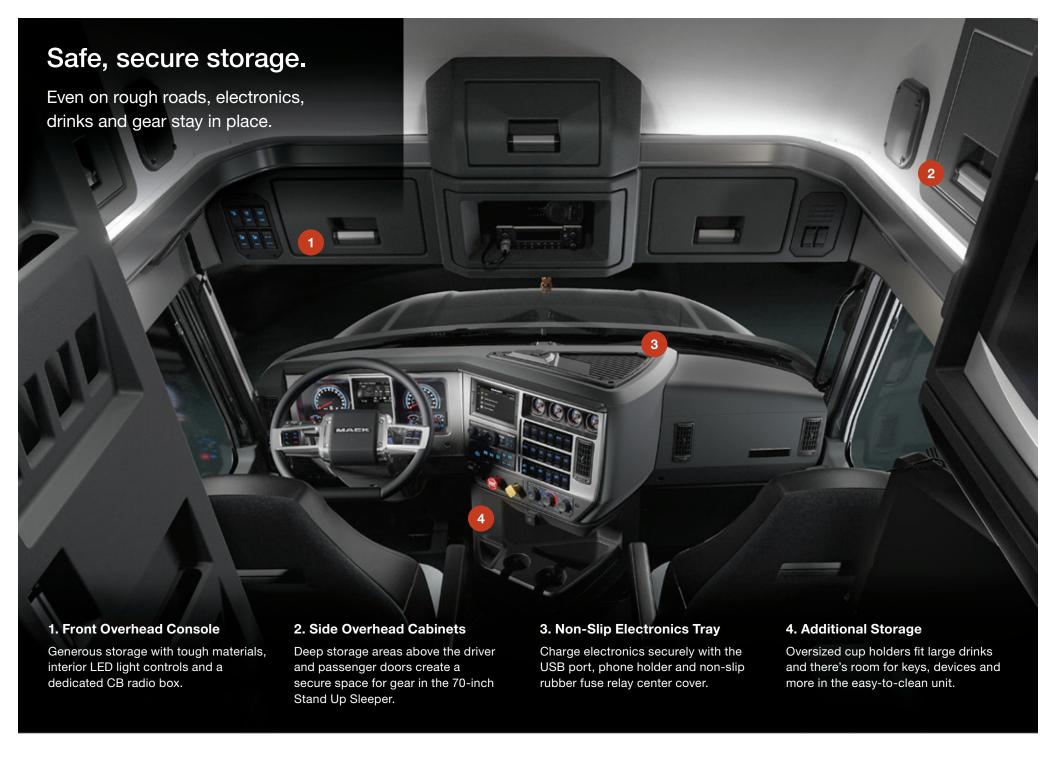

#### **Utility From Top to Bottom**

Configure the best-in-class storage in Anthem for as much or as little as you need to store.

## Everything in its place.

Mack Sleeper cabins offer cabinets, work surfaces, wardrobes and shelving to keep the living space organized, functional and ready to work.