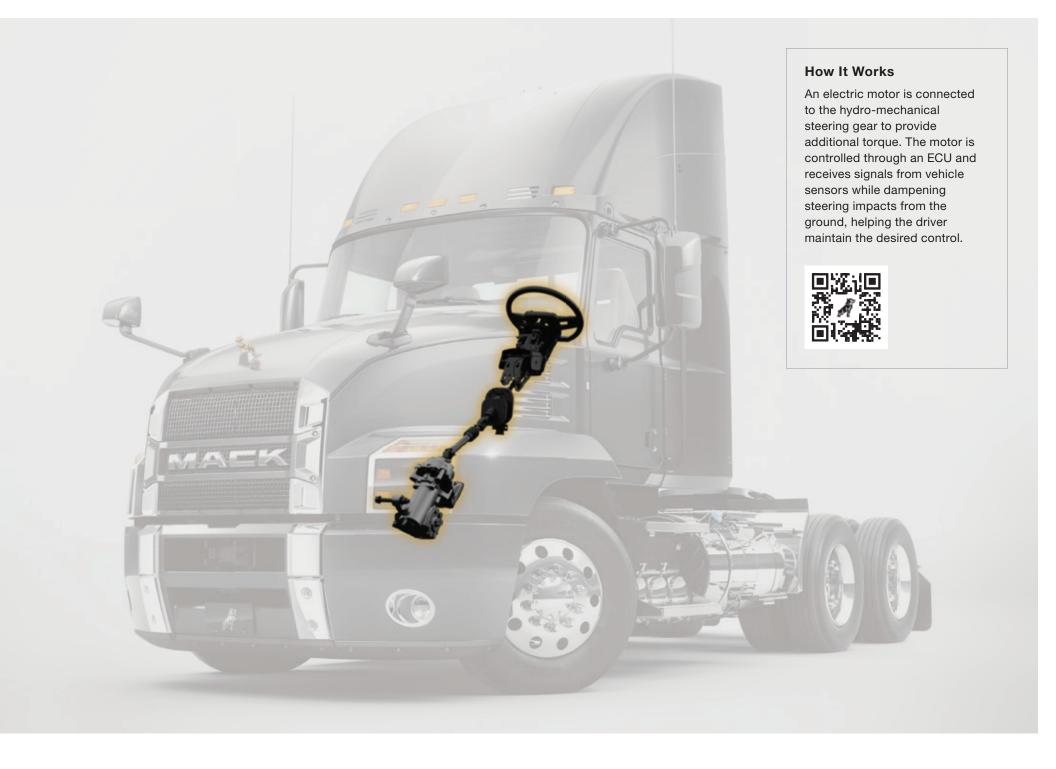

#### **Mack Command Steer**

Command Steer on the Mack Anthem combines world-class ergonomics and electronic-assist technology to deliver next-level handling and stability. Less strain on the driver, more productivity for your business.

### The difference is in the drive.

By reducing driver effort up to 85%, Command Steer can cut muscular strain by up to 30% to reduce the risk of long-term injury.

#### **Steering Wheel Return-To-Zero**

During parking, reversing and driving, the steering wheel automatically returns to zero, saving drivers from wear-related injuries.

#### **Improved Directional Stability**

Drivers no longer need to compensate for drifting caused by gusts of wind or banked roads while driving at highway speeds. The result is a steadier and more comfortable ride.

#### **Feather-Light Steering At Low Speeds**

By adding force to the power steering mechanism, trucks adapt to each situation. At low speed, steering is nearly effortless.

#### **Smooths Rough Roads**

Command Steer automatically detects and compensates for rough roads and job sites to help drivers keep a straight course and eliminate the need for constant driver correction.

#### **Split Friction Stability**

When steering and/or braking on surfaces with different friction, Command Steer improves stability and keeps the steering wheel straight and steady to reduce unwanted steering changes.

#### **Reduces Deviations**

Command Steer monitors road variations at nearly 2,000 times per second to help maintain directional stability on rough roads and in high winds for a more comfortable ride on every road.