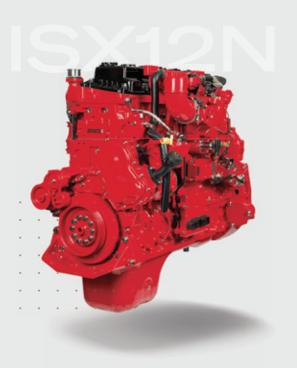

#### **Natural Gas Engine**

The Cummins® Westport ISX12N brings a natural gas option for heavy-duty vehicles. It drives NOx emissions to near zero and brings up to 400 horsepower to demanding highway jobs. Mack offers factory-installed CNG tanks with an LNG option.