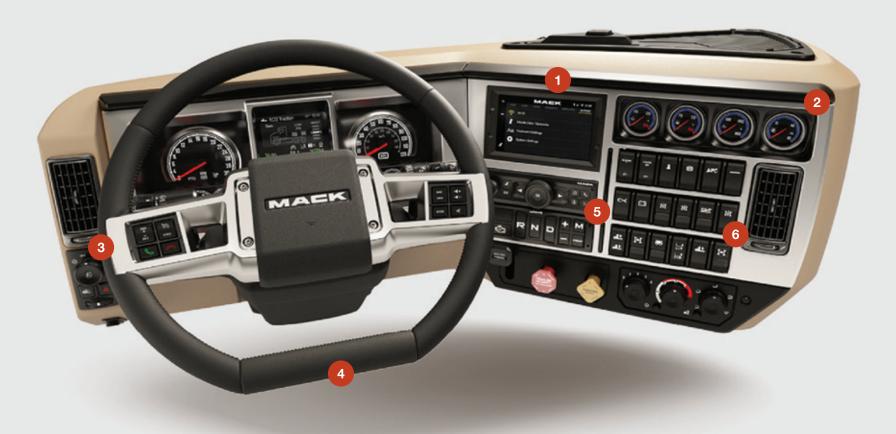

#### Control at your fingertips.

Built to work and designed with purpose, the automotive-inspired controls of the Mack cab make operation easy, safe and comfortable.

#### 1. Information and Entertainment Display

7" touchscreen, along with smart steering wheel buttons, manages tools like SiriusXM°, Weather Band, TomTom truck navigation, Apple CarPlay and optional back-up camera.

#### 2. D-Panel Gauges

Customize the dash with 4 optional auxiliary gauges.

#### 3. Illuminated Controls

Keep eyes on the road with familiar, automotive-style controls.

#### 4. Flat-Bottom Steering Wheel

An industry-first, allowing more belly room and clearance for entry or exit. Add to that a racecar-style grip, enhanced dash visibility and clipboard-friendly surface for better control and maximum comfort.

#### 5. mDRIVE Controls

Intuitive placement—and the option to install it even higher on the dash—gives drivers comfortable access without taking eyes off the road.

#### 6. Rocker Switches

New larger, robust rocker switches are laser etched to be readable for life