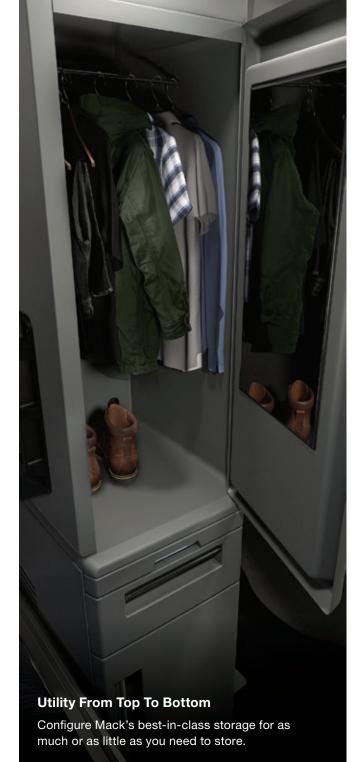

#### **Utility From Top to Bottom**

Configure the best-in-class storage in Anthem for as much or as little as you need to store.