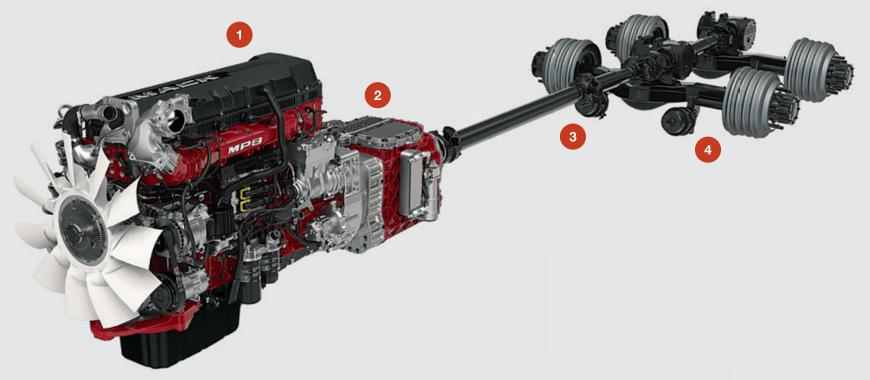

# Powered by Mack's integrated powertrain.

Engineered for efficiency and performance, and proudly assembled in Mack's Hagerstown, Maryland facility, our integrated powertrain is the toughest in the game. Bar none.

#### 1. MP® Engines

10

With superior horsepower, torque and fuel economy, Mack's MP engines conquer the highway, mile after mile.

#### 2. Mack Transmissions

Mack transmissions are designed to reduce driver fatigue, maximize uptime and perform in the most demanding conditions.

#### 3. Mack Axles

Featuring multiple options including 4x2, 6x2p, 6x4 and 8x4 configurations, our axles outperform everywhere—from cross-country long hauls to on-road/off-road applications

#### 4. Mack Suspensions

Engineered to be lighter and stronger, for enhanced reliability and outstanding performance.