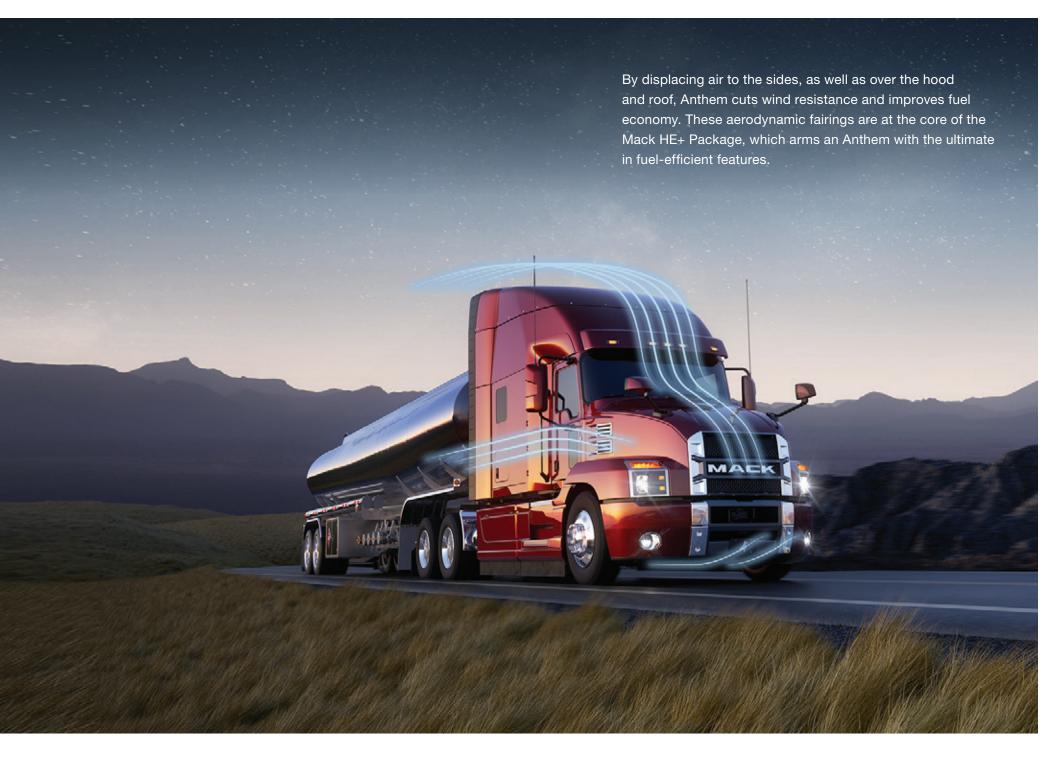

#### Aerodynamic never looked so Mack.

Anthem challenges the expectations of aerodynamic design with a bold look that dramatically improves efficiency up to 3%\*.

#### **Roof Fairings with Adjustable Trim Tab**

Improves airflow from the cab to the trailer (70-inch Stand Up Sleeper only).

#### **Hood Mirrors**

Compared to tripod designs, our single support decreases wind resistance and folds on impact to prevent damage.

#### **Hood & Fenders**

Hood slope and fender design direct air over and around the trailer.

#### **Covered Tow Loops**

Cuts down on wind resistance to create a clean, polished look.

#### Air Dam

Shuttles air beneath the vehicle for less turbulence.

#### **Close-Out Flange**

Prevents airflow between hood and bumper by moving air around the cab.

#### Cab & Sleeper Side Fairings

Streamlined design improves performance by reducing drag around the cab.

#### **Chassis Fairings**

Creates a clean aerodynamic flow to push air around your chassis.

#### **Drive Axle Fairings**

Eliminates drag beneath the chassis to streamline performance.

<sup>\*</sup>Compared to similar Mack Anthem® without HE engine and HE+ features.