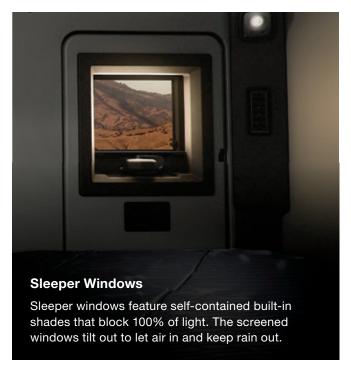

## Everything in its place.

Mack Sleeper cabins offer cabinets, work surfaces, wardrobes and shelving to keep the living space organized, functional and ready to work.