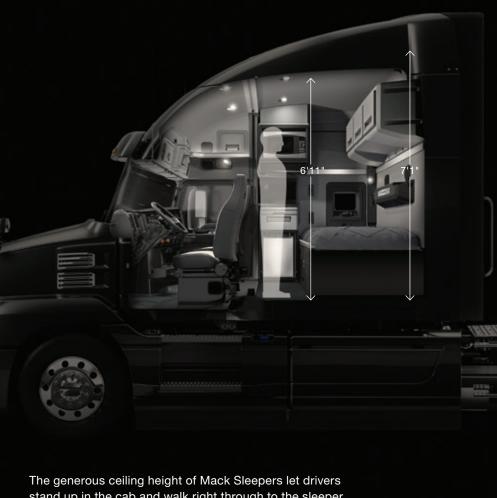

#### Unmatched comfort.

The spacious cab, stand up sleeper and premium materials of Mack cabs create an interior that's as comfortable as it is functional.

stand up in the cab and walk right through to the sleeper. Driver model shown at 5' 10".