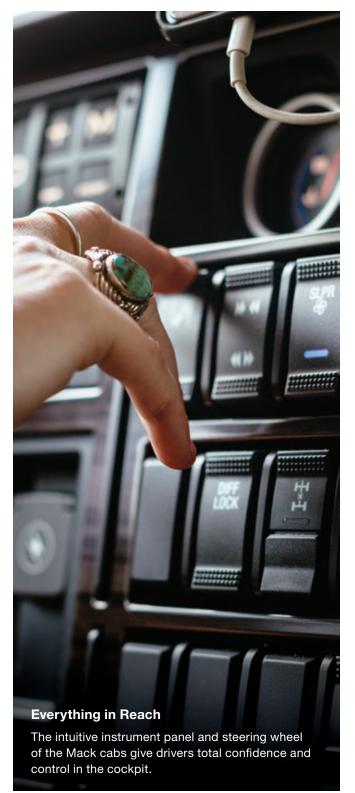

#### **Command the Road**

The intuitive instrument panel and steering wheel of Anthem give drivers total confidence and control in the cockpit.