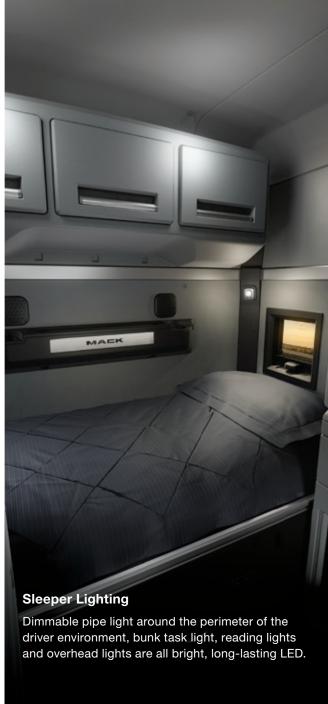

## Everything in its place.

Mack Sleeper cabins offer cabinets, work surfaces, wardrobes and shelving to keep the living space organized, functional and ready to work.