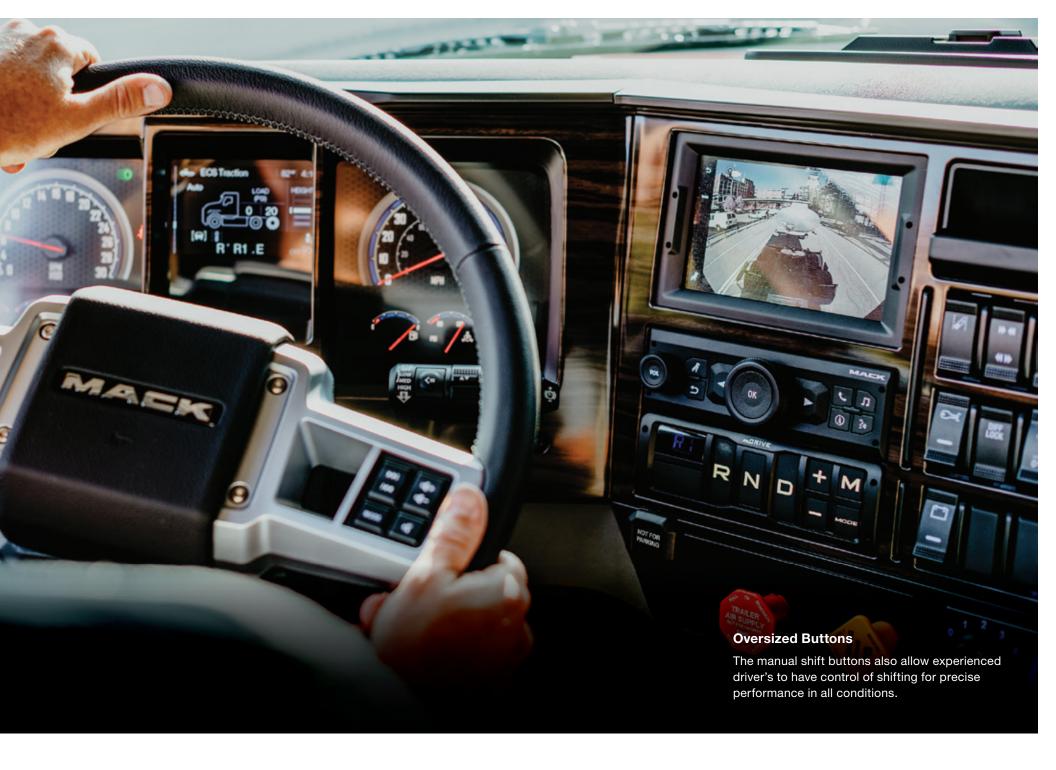

#### Control at your fingertips.

Built to work and designed with purpose, the automotive-inspired controls of the Mack cab make operation easy, safe and comfortable.

#### 1. Information and Entertainment Display

7" touchscreen, along with smart steering wheel buttons, manages tools like SiriusXM°, Weather Band, TomTom truck navigation, Apple CarPlay and optional back-up camera.

#### 2. D-Panel Gauges

Customize the dash with 4 optional auxiliary gauges.

#### 3. Illuminated Controls

Keep eyes on the road with familiar, automotive-style controls.

#### 4. Flat-Bottom Steering Wheel

An industry-first, allowing more belly room and clearance for entry or exit. Add to that a racecar-style grip, enhanced dash visibility and clipboard-friendly surface for better control and maximum comfort.

#### 5. mDRIVE Controls

Intuitive placement—and the option to install it even higher on the dash—gives drivers comfortable access without taking eyes off the road.

#### 6. Rocker Switches

New larger, robust rocker switches are laser etched to be readable for life