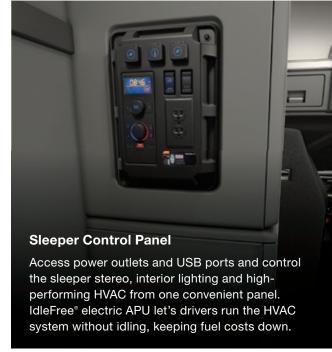

## Everything in its place.

Mack Sleeper cabins offer cabinets, work surfaces, wardrobes and shelving to keep the living space organized, functional and ready to work.