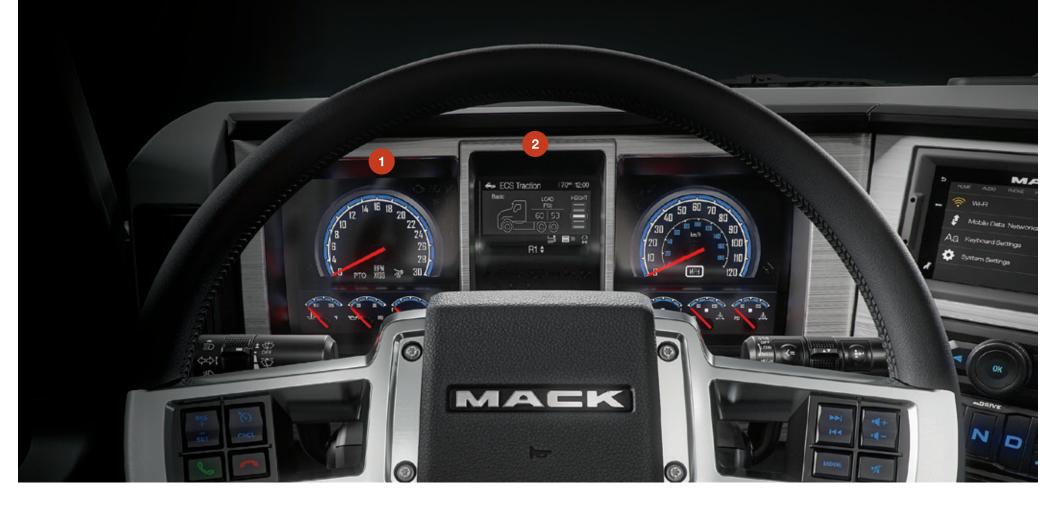

### Information at a glance. Eyes on the road.

Drivers manage constant demands on their attention. Our instrument panel brings important information to the forefront, keeping it clear and readable so drivers can stay focused on the road ahead.

#### 1. Digital-Analog Gauges

Solid dial hands with the precision of digital instruments.

#### 2. Mack Co-Pilot™

5" full-color digital display provides enhanced visibility and simpler navigation without distractions.

Constant truck monitoring and Pre-Trip Assistant, including one-person Exterior Light Inspection, help keep an eye out for potential issues before they become real ones.