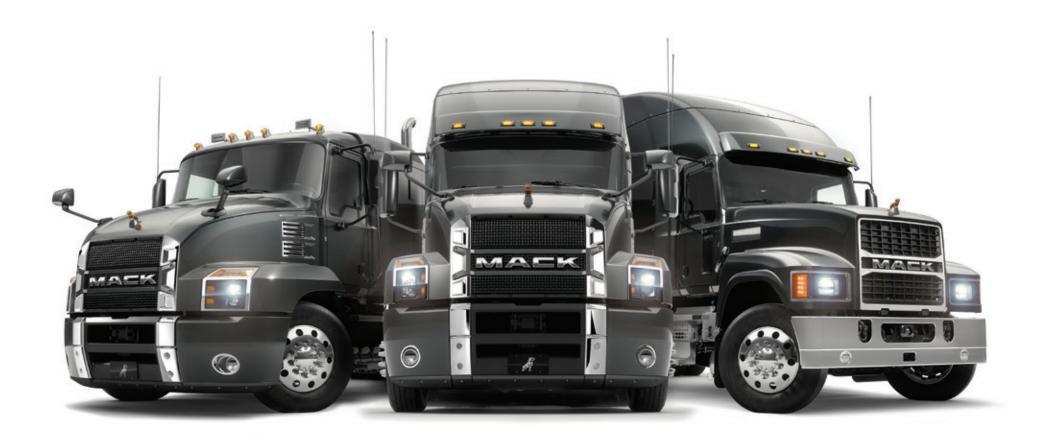

# Meet the heroes of the highway.

Mack Anthem 48-Inch Sleeper

Next-generation efficiency.

Mack Anthem 70-Inch Stand Up Sleeper

Designed for the long haul.

Mack Pinnacle 70-Inch Sleeper

Legendary toughness.

and Mack Pinnacle deliver the strength, comfort and efficiency you need to tackle

whatever the road brings.