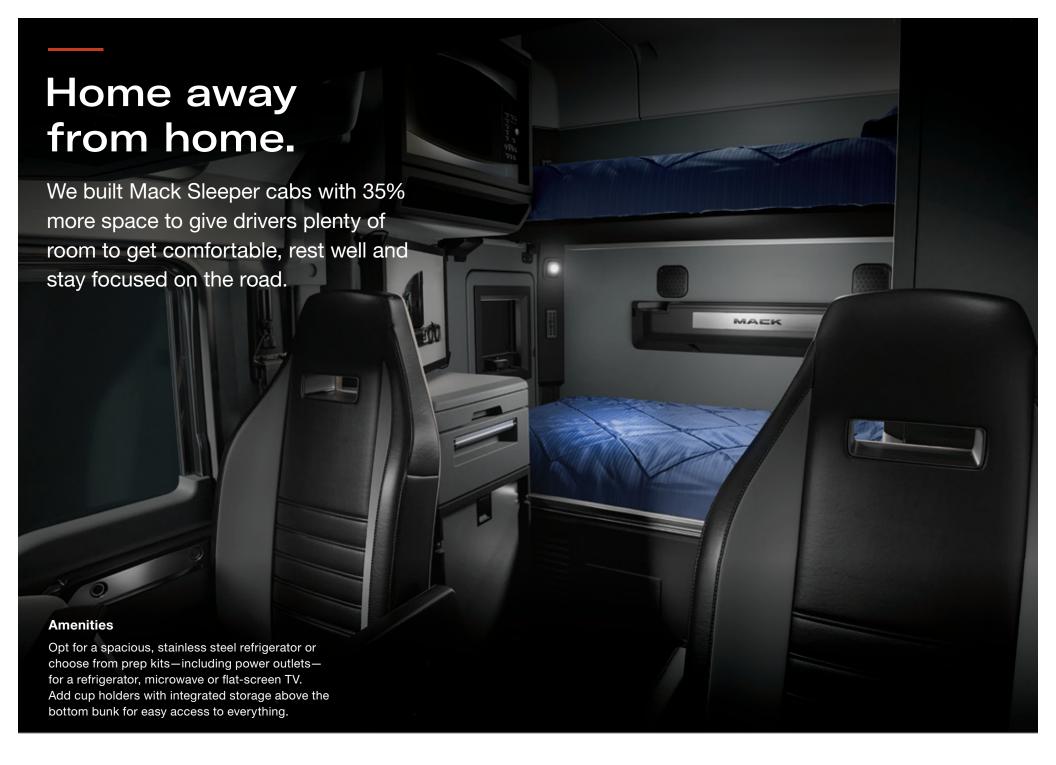

## Everything in its place.

Mack Sleeper cabins offer cabinets, work surfaces, wardrobes and shelving to keep the living space organized, functional and ready to work.

# **Bunks and Storage**

70-Inch Sleeper

#### Single Bunk

with lower storage

with full storage

#### **Double Bunk**

with full storage