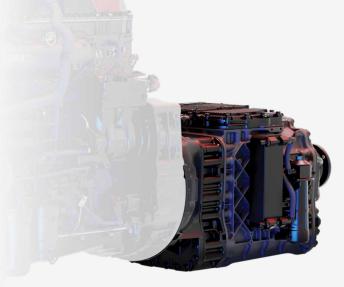

### **Greater Power**

Delivering up to 515 hp and up to 1,950 lb-ft of torque, the MP13 is available in a range of ratings to power any haul.

## **Greater Fuel Efficiency**

Engineered to deliver unprecedented fuel economy, the MP13 engine features a new wave piston design and combustion improvements that make it 3% more fuel efficient than MP8 engine.

### **MP13**

Ideal for applications demanding power and versatility on the road. The MP13 features an advanced variable geometry turbocharger that delivers optimal performance and fuel efficiency across all driving conditions and terrain.

## MP13HE

Engineered for maximum efficiency in hauling applications where every drop of fuel matters. With an innovative turbo compounding technology that converts exhaust heat into additional power, the MP13HE delivers more horsepower without increasing fuel consumption.