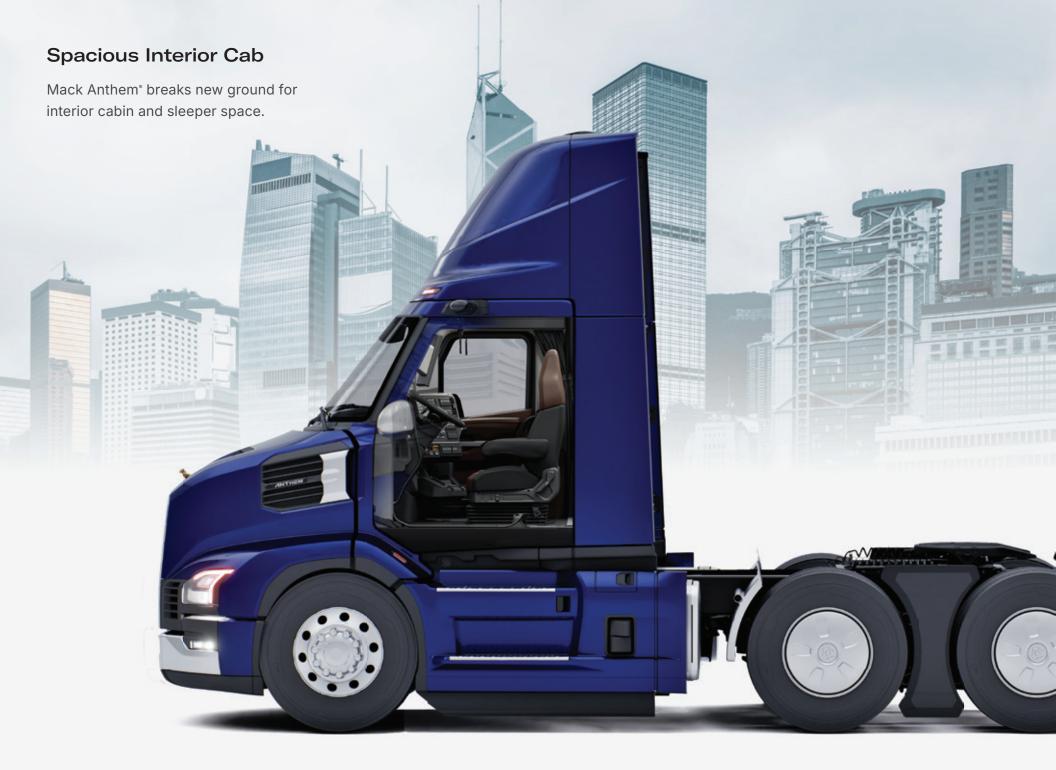

## **Mack Anthem Driver Environment**

Spacious Interior Cab

Mack® CoPilot™ Display

Mack® Command Steer

Optional New Infotainment System

Standard Wide Base and High-Back Seat

Stalk-Located *m*DRIVE™ Controls

# ADAPTIVE COMFORT. SMART CONTROL.

MACK ANTHEM® INTERIOR