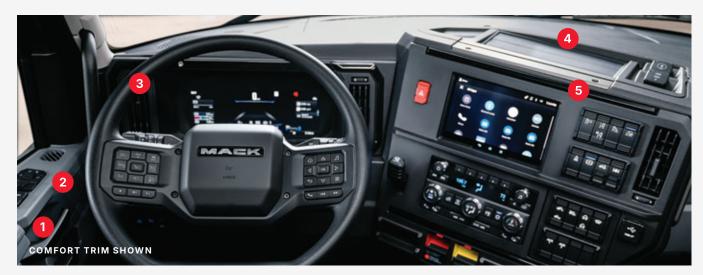

## **Mack Anthem Driver Environment**

Spacious Interior Cab

Mack® CoPilot™ Display

Mack® Command Steer

Optional New Infotainment System

Standard Wide Base and High-Back Seat

Stalk-Located *m*DRIVE™ Controls

#### **Comfort Trim**

Dark Airforce Gray

1. Door Panel

Bold Black

Bold Black Rubberized Foam

**Bold Black** 

5. Dash Highlight Accent

Gloss Black