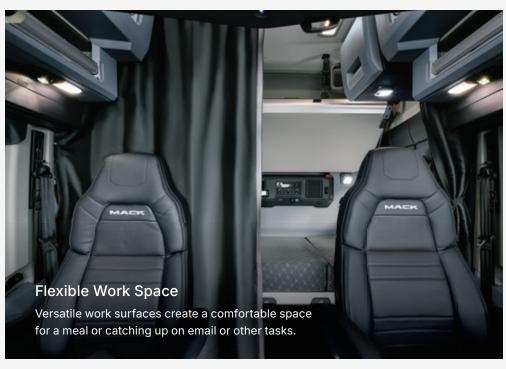

# **Key Features**

Increased cabin space and storage

Full LED Interior Lighting

**Optional Sleeper Windows** 

**Enhanced Thermal Insulation** 

Flat-Bottom Steering Wheel

**Privacy Curtains** 