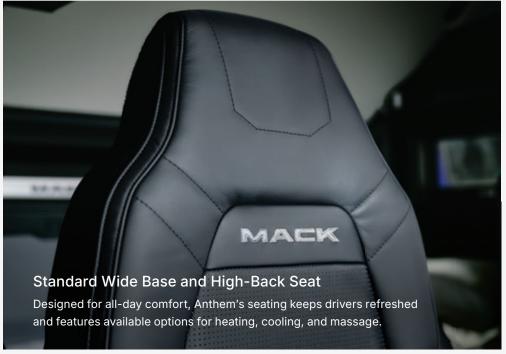

## **Mack Anthem Driver Environment**

Spacious Interior Cab

Mack® CoPilot™ Display

Mack® Command Steer

Optional New Infotainment System

Standard Wide Base and High-Back Seat

Stalk-Located *m*DRIVE™ Controls