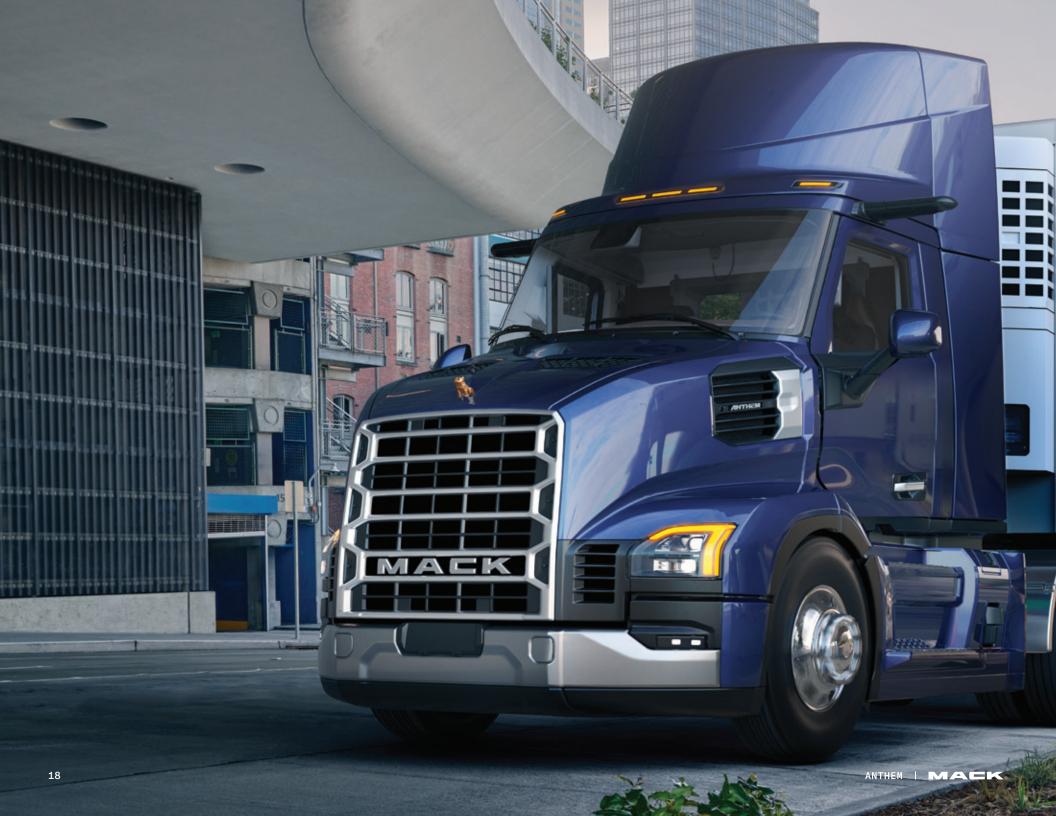

# REDEFINING AERODYNAMICS.

MACK ANTHEM® EXTERIOR

# **Efficiency**

Mack Anthem<sup>®</sup> breaks new barriers for efficiency with up to 10% better fuel economy through enhancements to aerodynamics and the powertrain.

# 1. Inset Bulldog

Recessed bulldog hood ornament reduces wind drag while keeping the iconic Bulldog front and center.

## 2. Three-Piece Hood

Designed for aerodynamics, bold styling, and replacement of individual sections in the event of damage.

# 3. Mack Aero Windshield

Improves fuel economy and visibility while adding strength to the cab.