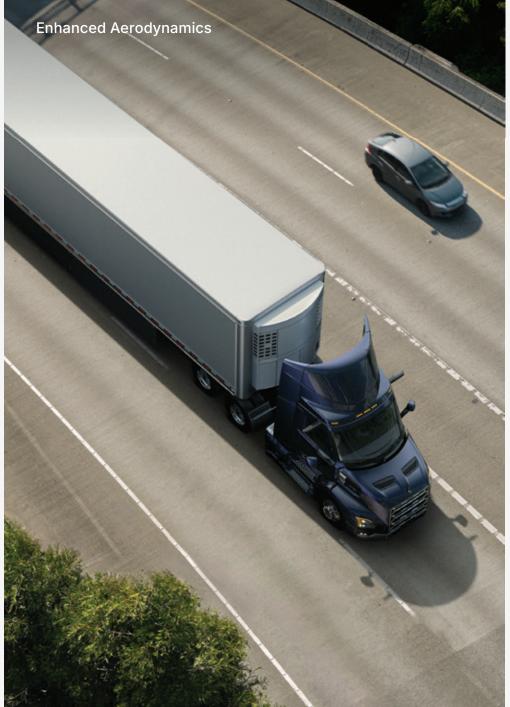

# REDEFINING AERODYNAMICS.

MACK ANTHEM® EXTERIOR

# **Efficiency**

Mack Anthem<sup>®</sup> breaks new barriers for efficiency with up to 10% better fuel economy through enhancements to aerodynamics and the powertrain.