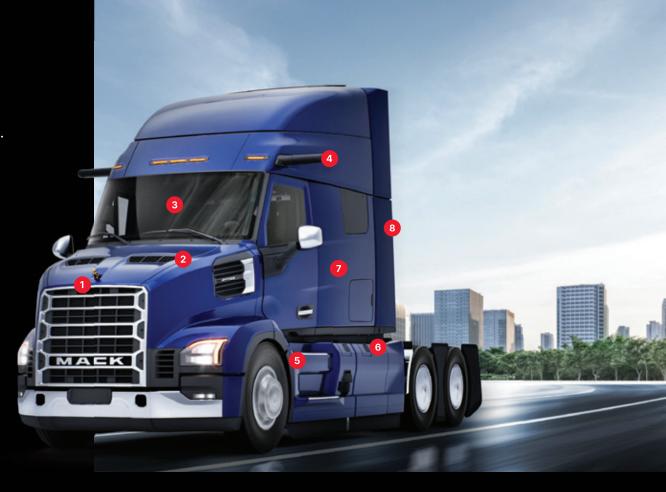

# 1. Inset Bulldog

Recessed bulldog hood ornament reduces wind drag while keeping the iconic Bulldog front and center.

# 5. Front and Rear Wheel Closeouts

Options that create a clean aerodynamic flow to push air around the wheels.

## 2. Three-Piece Hood

Designed for aerodynamics, bold styling, and replacement of individual sections in the event of damage.

# 6. Chassis Fairings

New fully-enclosed cab skirt and fairing smooth airflow with covered fuel and DEF tank access.

# 3. Mack Aero Windshield

Improves fuel economy and visibility while adding strength to the cab.

# 7. Wider Cab

9 inches of additional width streamlines airflow and creates a spacious driver environment.

# 4. Available Digital Mirror System (DMS)

Real-time digital views that replicate traditional mirrors for enhanced visibility and safety.

#### 8. Cab Side Deflectors

An optional streamlined design improves performance by enabling smoother air <u>flow from</u> the cab to the trailer.