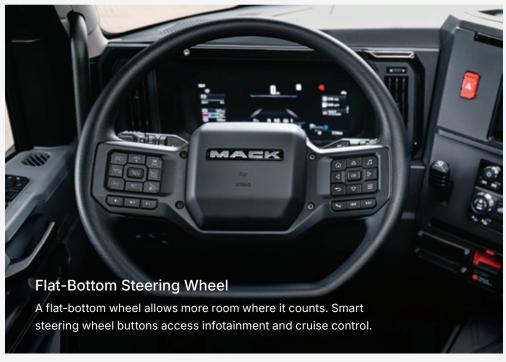

## **Mack Anthem Driver Environment**

Spacious Interior Cab

Mack® CoPilot™ Display

Mack® Command Steer

Optional New Infotainment System

Standard Wide Base and High-Back Seat

Stalk-Located *m*DRIVE™ Controls

Flat-Bottom Steering Wheel

**Privacy Curtains** 