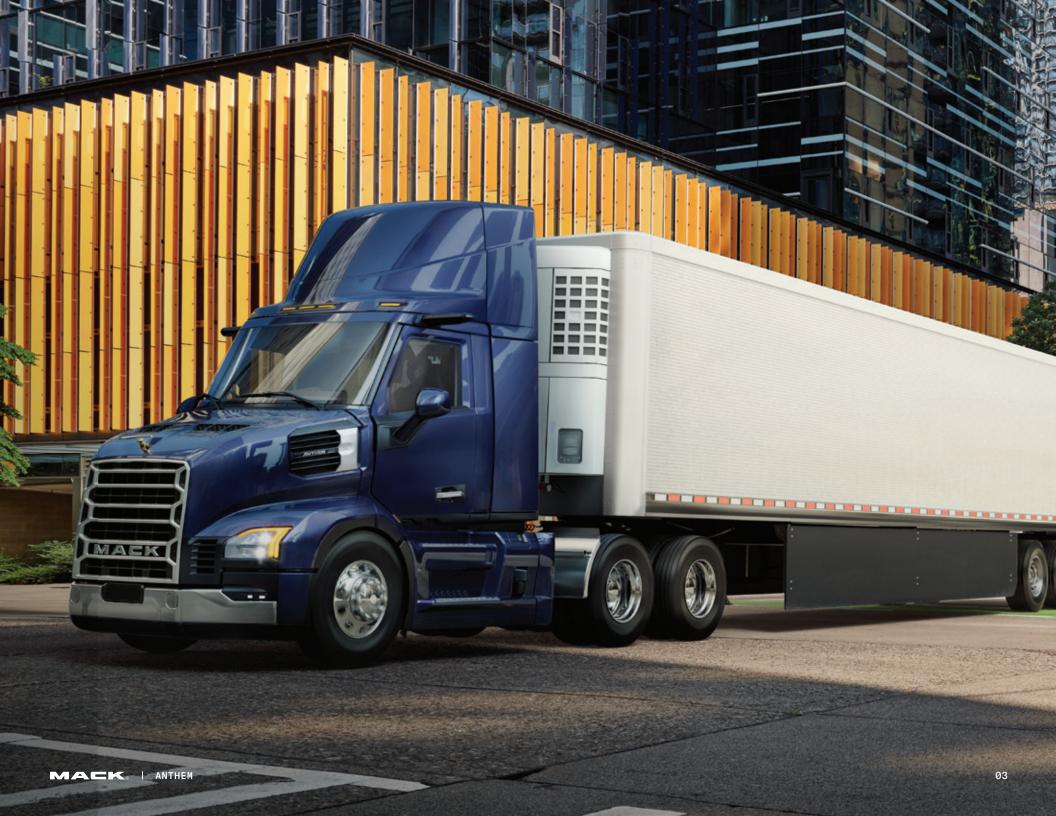

# CAB CONFIGURATIONS THAT GO THE DISTANCE.

MACK ANTHEM® EXTERIOR

Day Cab 113" BBC. 12'6" or 13'6" overall height with roof fairing.

44-Inch Mid-Roof Sleeper
157" BBC. 13'6" overall height with roof fairing.

64-Inch Mid-Roof Sleeper
177" BBC. 13'6" overall height with roof fairing.

All Mack Anthem configurations shown with optional roof fairing.