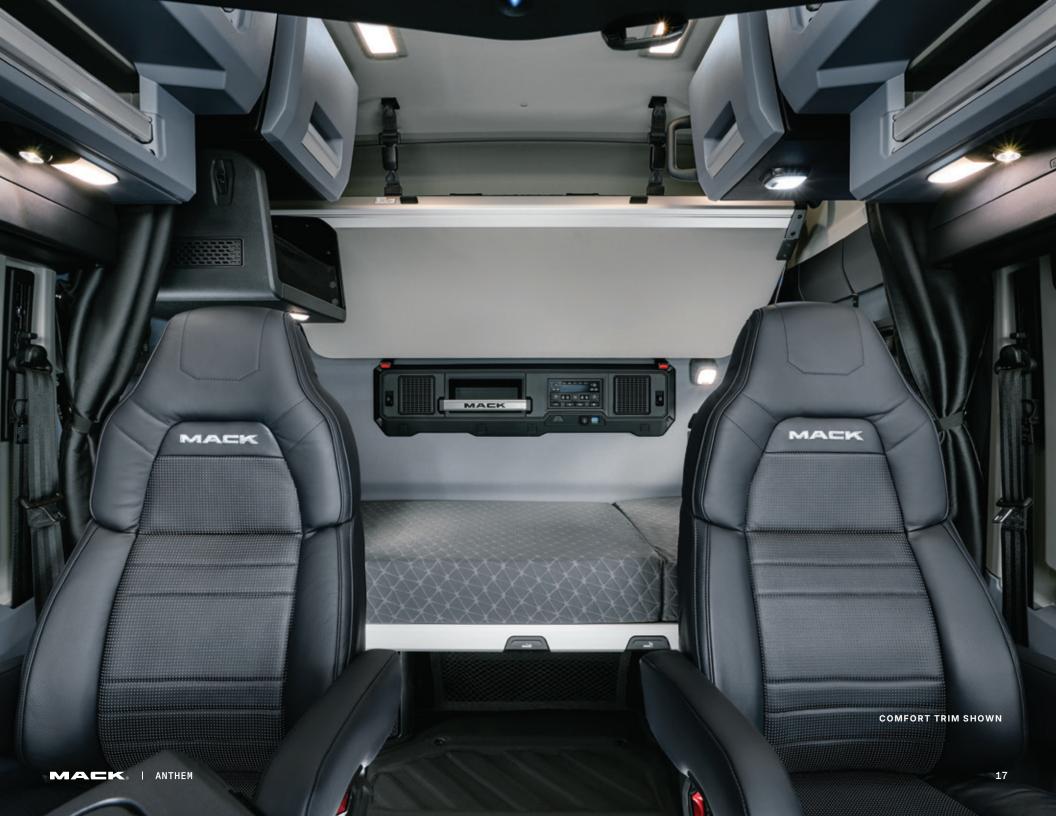

# ADAPTIVE COMFORT. SMART CONTROL.

MACK ANTHEM® INTERIOR

# **Above and Beyond Comfort**

With nimble steering and responsive controls, Mack Anthem sets the New Standard for operational efficiency—designed for mastering city streets, job sites, and loading docks while maintaining superior driver comfort through every shift.

# **Key Features**

Increased cabin space and storage

Full LED Interior Lighting

**Optional Sleeper Windows** 

**Enhanced Thermal Insulation** 

## **Mack Anthem Driver Environment**

Spacious Interior Cab

Mack® CoPilot™ Display

Mack® Command Steer

Optional New Infotainment System

Standard Wide Base and High-Back Seat

Stalk-Located *m*DRIVE™ Controls

Flat-Bottom Steering Wheel

**Privacy Curtains** 