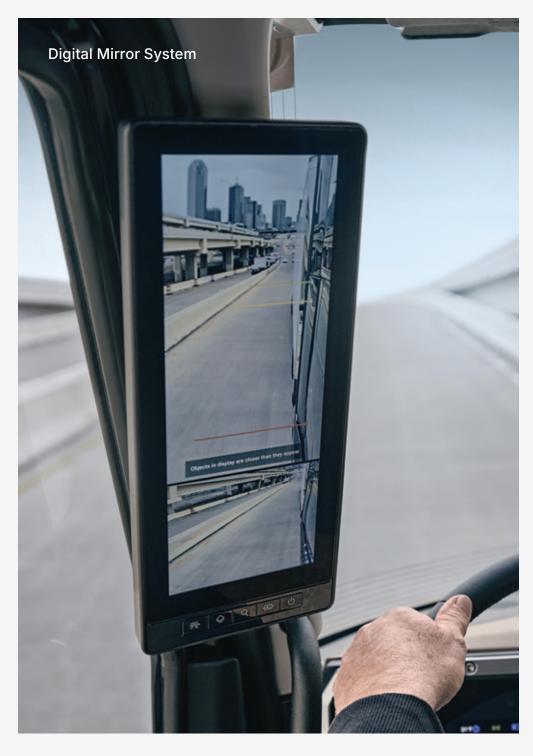

# 4. Available Digital Mirror System (DMS)

Real-time digital views that replicate traditional mirrors for enhanced visibility and safety.