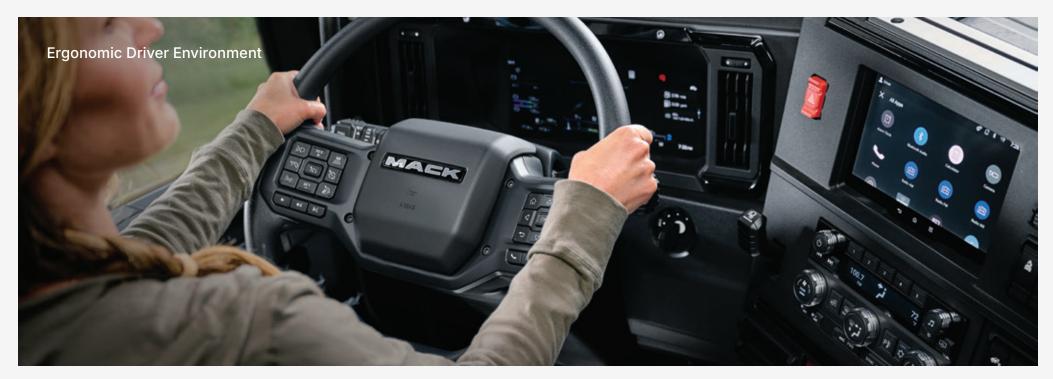

# ADAPTIVE COMFORT. SMART CONTROL.

MACK ANTHEM® INTERIOR

# **Above and Beyond Comfort**

With nimble steering and responsive controls, Mack Anthem sets the New Standard for operational efficiency—designed for mastering city streets, job sites, and loading docks while maintaining superior driver comfort through every shift.

# **Key Features**

Increased cabin space and storage

Full LED Interior Lighting

**Optional Sleeper Windows** 

**Enhanced Thermal Insulation** 

## **Mack Anthem Driver Environment**

Spacious Interior Cab

Mack® CoPilot™ Display

Mack® Command Steer

Optional New Infotainment System

Standard Wide Base and High-Back Seat

Stalk-Located *m*DRIVE™ Controls

Flat-Bottom Steering Wheel

**Privacy Curtains** 