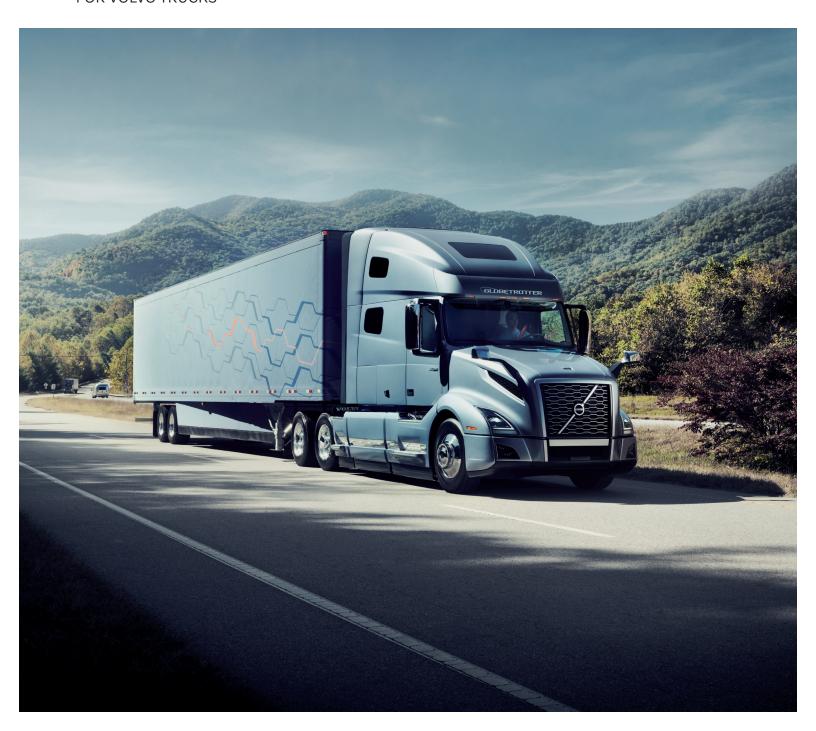

#### A simple solution for ELD

Geotab Drive for Volvo Trucks streamlines Hours of Service (HOS), Driver Vehicle Inspection Reporting (DVIR) and driver identification. This can save time and money for fleets, regardless of size or application. The system's automated reporting helps meet compliance regulations, increase productivity, and improve driver safety.

Geotab Drive for Volvo Trucks can be activated on any model 2015 or newer with Volvo Power.