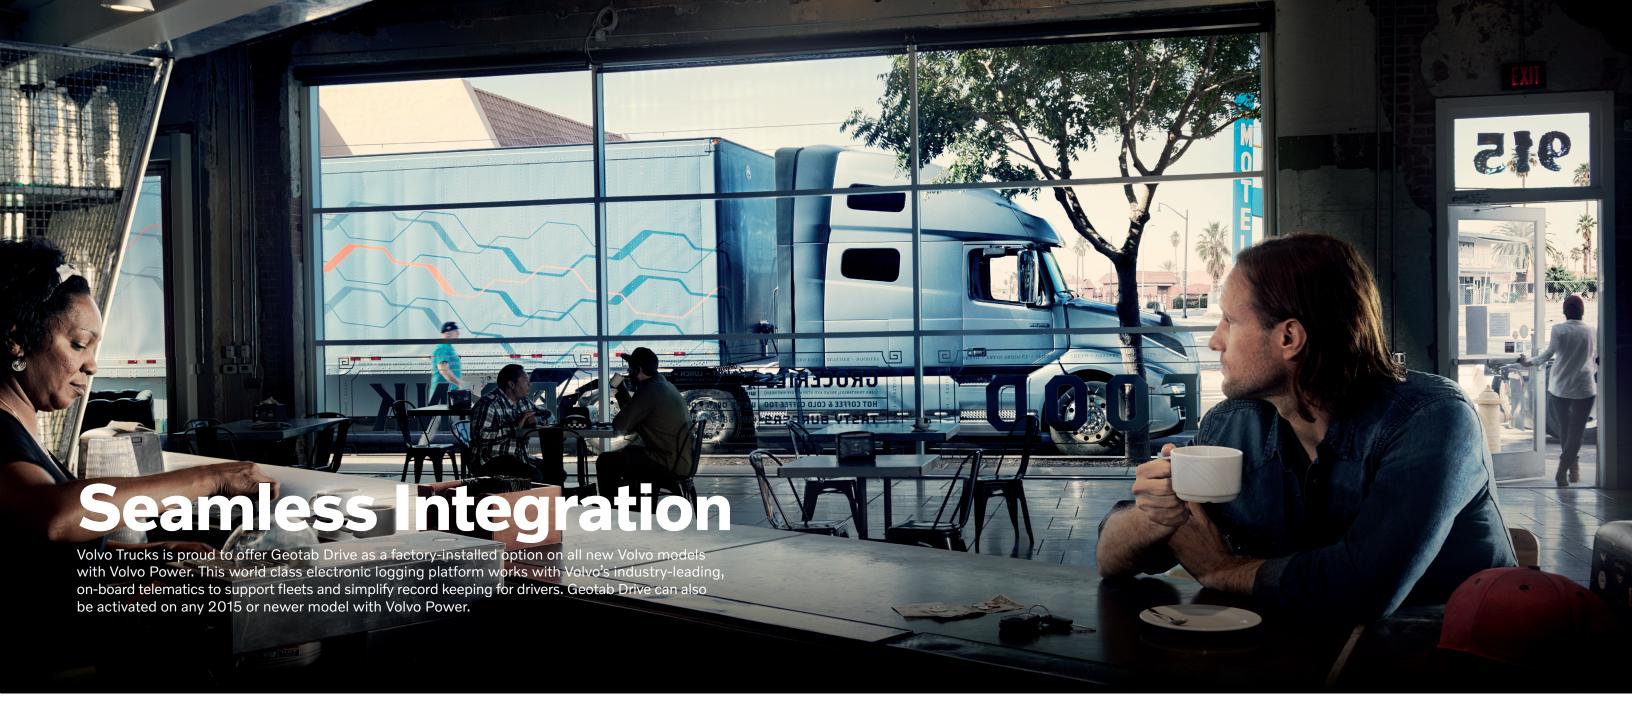

#### Easy input

Drivers use Geotab Drive to record HOS status and complete vehicle inspections from their tablet or smartphone. The intuitive app guides them through the process step-by-step. Managers can stay up-to-date on fleet compliance with real-time access to driver logs, remaining hours available, and even violation alerts.