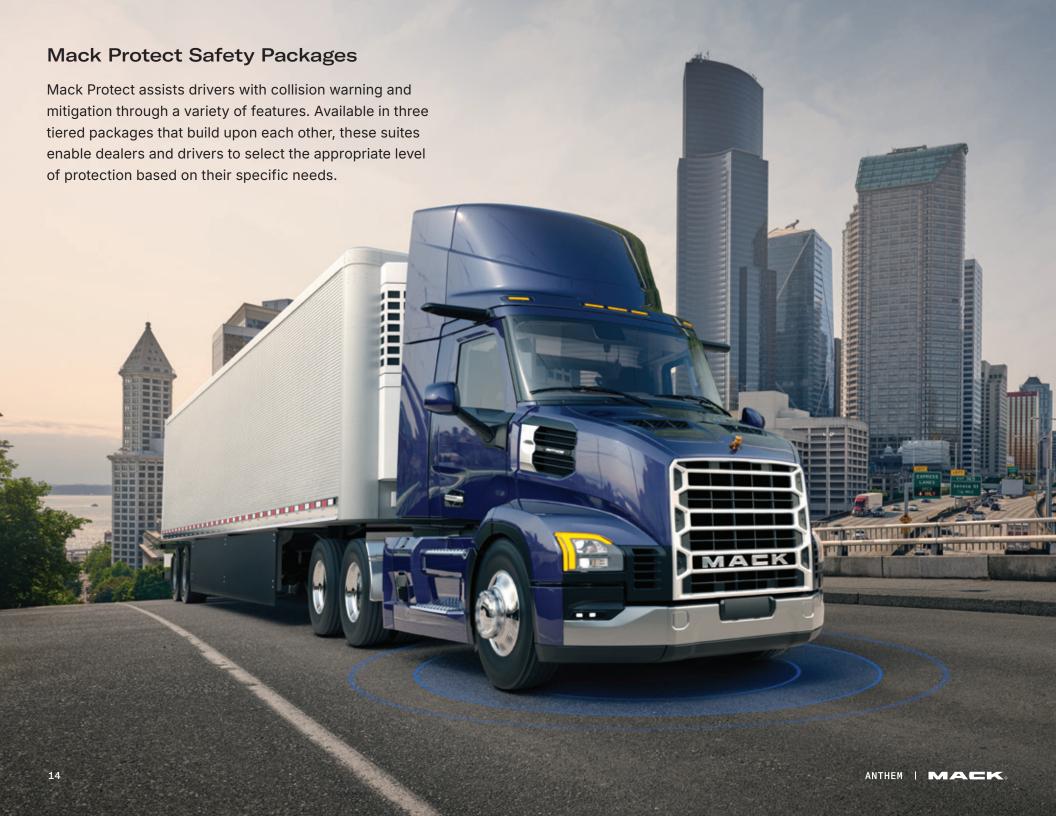

# PROACTIVE PROTECTION.

By combining advanced detection with immediate action, Anthem redefines what protection means.

| Feature                                           | Mack Protect | Mack Protect Pro | Mack Protect Pro<br>Premier |
|---------------------------------------------------|--------------|------------------|-----------------------------|
| Frontal Collision and Rollover Protective Actions | X            | Х                | Х                           |
| Forward Collision Warning                         | X            | X                | Х                           |
| Adaptive Cruise Control                           | X            | Х                | Х                           |
| Automatic Emergency Braking                       | X            | X                | Х                           |
| Lane Departure Warning                            | Х            | X                | Х                           |
| Traffic Stop and Go                               | X            | X                | Х                           |
| Forward Pedestrian Detection                      | Х            | X                | Х                           |
| Road Sign ID                                      | Х            | X                | Х                           |
| Side Curtain Airbags (both sides)                 |              | X                | Х                           |
| Lane Change and Blind Spot Support (both sides)   |              | Х                | Х                           |
| Side Pedestrian Detection (both sides)            |              | Х                | Х                           |
| Lane Keeping Assist                               |              |                  | Х                           |
| Oversteer Guidance                                |              |                  | Х                           |