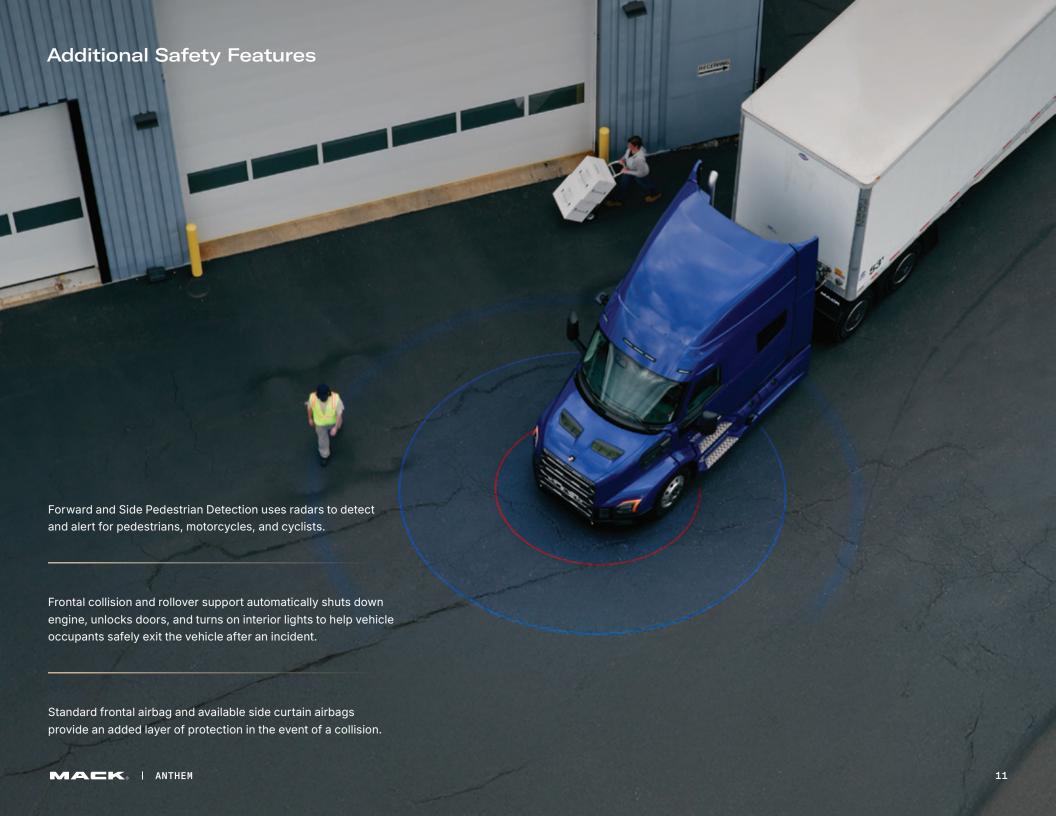

### **Additional Safety Features**

Flared frame rails for a lower engine mount allows the engine and transmission to drop below the cab in the event of a severe front-end collision.

Backup camera has digital camera expansion hub for additional camera inputs.