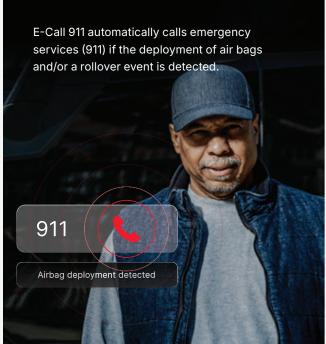

# PROACTIVE PROTECTION.

By combining advanced detection with immediate action, Anthem redefines what protection means.

| Feature                                           | Mack Protect | Mack Protect Pro | Mack Protect Pro<br>Premier |
|---------------------------------------------------|--------------|------------------|-----------------------------|
| Frontal Collision and Rollover Protective Actions | X            | Х                | Х                           |
| Forward Collision Warning                         | X            | X                | Х                           |
| Adaptive Cruise Control                           | X            | Х                | Х                           |
| Automatic Emergency Braking                       | X            | X                | Х                           |
| Lane Departure Warning                            | Х            | X                | Х                           |
| Traffic Stop and Go                               | X            | X                | Х                           |
| Forward Pedestrian Detection                      | Х            | X                | Х                           |
| Road Sign ID                                      | Х            | X                | Х                           |
| Side Curtain Airbags (both sides)                 |              | X                | Х                           |
| Lane Change and Blind Spot Support (both sides)   |              | Х                | Х                           |
| Side Pedestrian Detection (both sides)            |              | Х                | Х                           |
| Lane Keeping Assist                               |              |                  | Х                           |
| Oversteer Guidance                                |              |                  | Х                           |