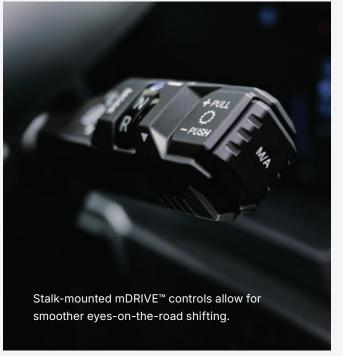

ANTHEM®



# AREVOLUTION IN SAFETY.





# UNWAVERING EXTERIOR PROTECTION.

Built to shield and designed to protect, Anthem leaves nothing to chance.









### **Additional Safety Features**

Flared frame rails for a lower engine mount allows the engine and transmission to drop below the cab in the event of a severe front-end collision.

Backup camera has digital camera expansion hub for additional camera inputs.

Electropneumatic braking system adapts to different driving conditions, providing smoother, more consistent braking.



## CAB SAFETY TO THE CORE.

Precisely engineered cab protection that works when and where drivers need it most.











# PROACTIVE PROTECTION.

By combining advanced detection with immediate action, Anthem redefines what protection means.





| Feature                                           | Mack Protect | Mack Protect Pro | Mack Protect Pro<br>Premier |
|---------------------------------------------------|--------------|------------------|-----------------------------|
| Frontal Collision and Rollover Protective Actions | X            | Х                | Х                           |
| Forward Collision Warning                         | X            | X                | Х                           |
| Adaptive Cruise Control                           | X            | Х                | Х                           |
| Automatic Emergency Braking                       | X            | X