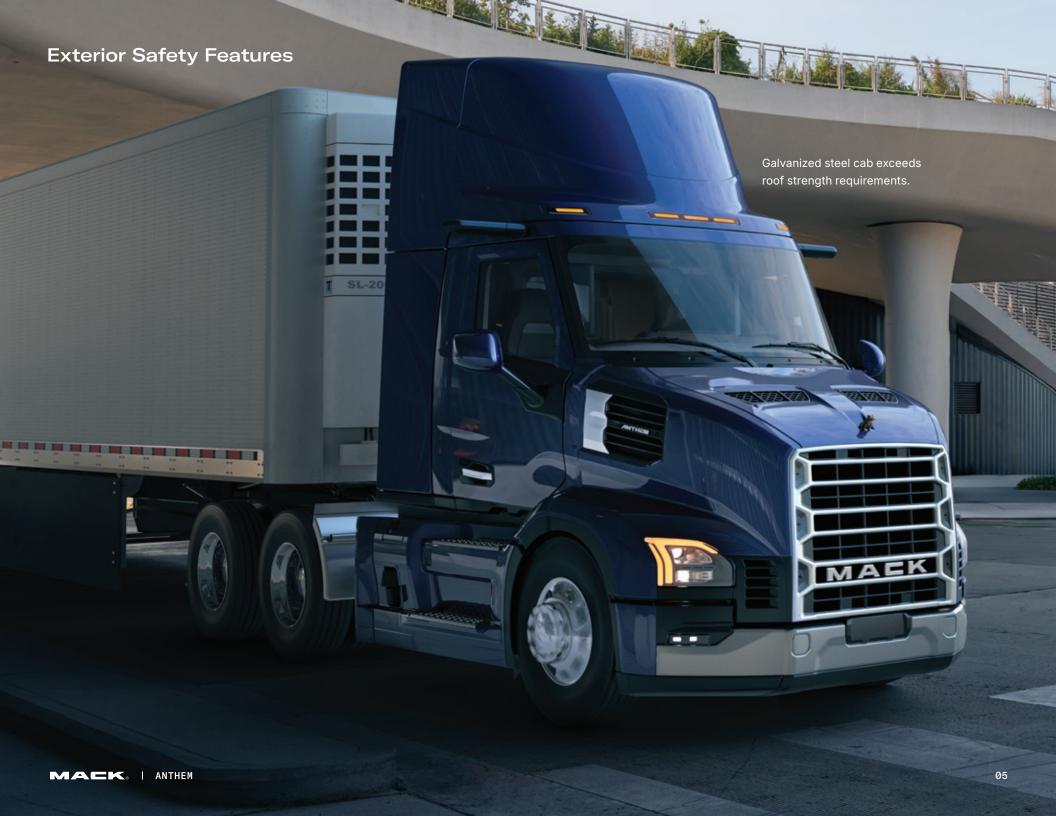

# UNWAVERING EXTERIOR PROTECTION.

Built to shield and designed to protect, Anthem leaves nothing to chance.

### **Additional Safety Features**

Flared frame rails for a lower engine mount allows the engine and transmission to drop below the cab in the event of a severe front-end collision.

Backup camera has digital camera expansion hub for additional camera inputs.