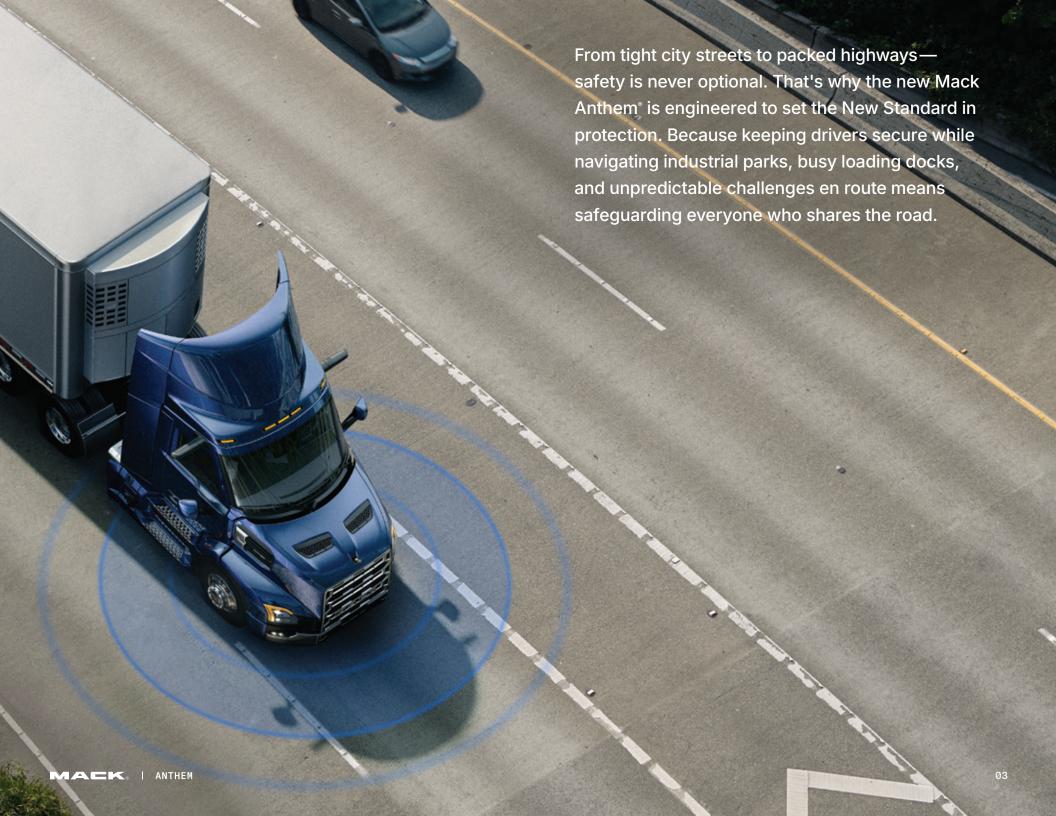

# UNWAVERING EXTERIOR PROTECTION.

Built to shield and designed to protect, Anthem leaves nothing to chance.