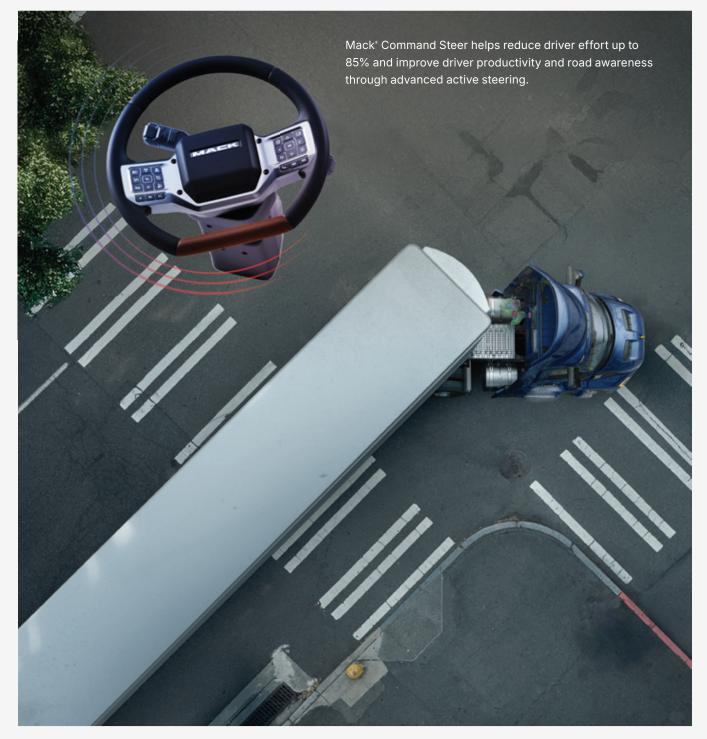

# PROACTIVE PROTECTION.

By combining advanced detection with immediate action, Anthem redefines what protection means.

| Feature                                           | Mack Protect | Mack Protect Pro | Mack Protect Pro<br>Premier |
|---------------------------------------------------|--------------|------------------|-----------------------------|
| Frontal Collision and Rollover Protective Actions | X            | Х                | Х                           |
| Forward Collision Warning                         | X            | X                | Х                           |
| Adaptive Cruise Control                           | X            | Х                | Х                           |
| Automatic Emergency Braking                       | X            | X                | Х                           |
| Lane Departure Warning                            | Х            | X                | Х                           |
| Traffic Stop and Go                               | X            | X                | Х                           |
| Forward Pedestrian Detection                      | Х            | X                | Х                           |
| Road Sign ID                                      | Х            | X                | Х                           |
| Side Curtain Airbags (both sides)                 |              | X                | Х                           |
| Lane Change and Blind Spot Support (both sides)   |              | Х                | Х                           |
| Side Pedestrian Detection (both sides)            |              | Х                | Х                           |
| Lane Keeping Assist                               |              |                  | Х                           |
| Oversteer Guidance                                |              |                  | Х                           |