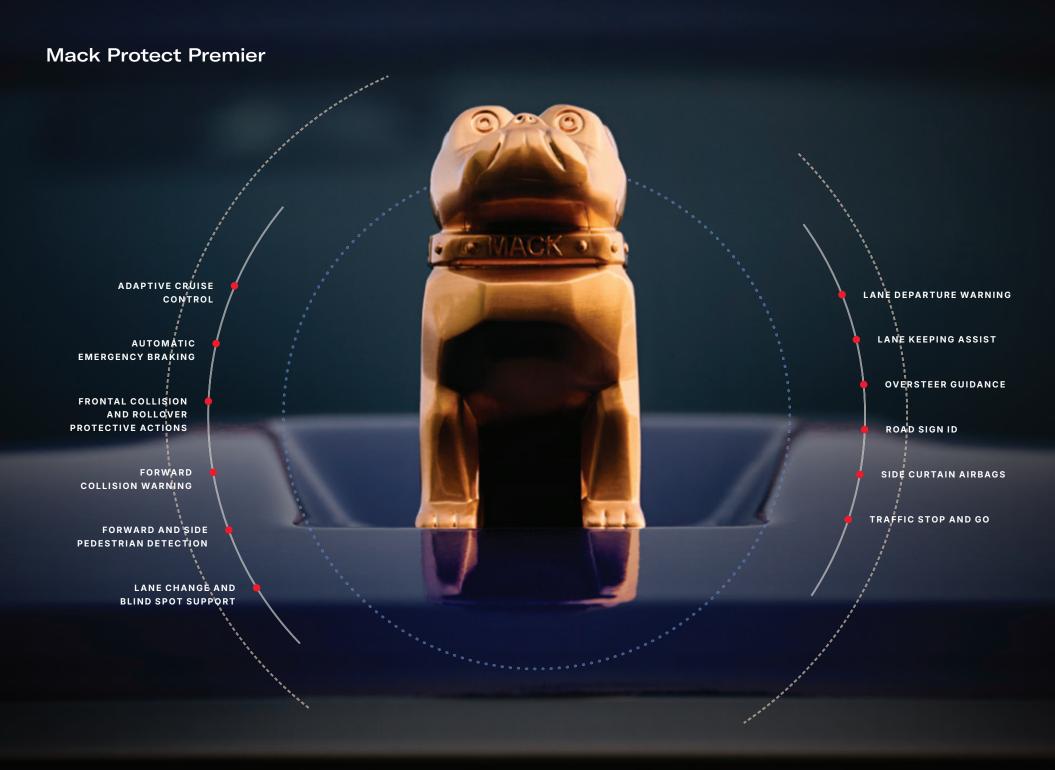

# PROACTIVE PROTECTION.

By combining advanced detection with immediate action, Anthem redefines what protection means.

| Feature                                           | Mack Protect | Mack Protect Pro | Mack Protect Pro<br>Premier |
|---------------------------------------------------|--------------|------------------|-----------------------------|
| Frontal Collision and Rollover Protective Actions | X            | Х                | Х                           |
| Forward Collision Warning                         | X            | X                | Х                           |
| Adaptive Cruise Control                           | X            | Х                | Х                           |
| Automatic Emergency Braking                       | X            | X                | Х                           |
| Lane Departure Warning                            | Х            | X                | Х                           |
| Traffic Stop and Go                               | X            | X                | Х                           |
| Forward Pedestrian Detection                      | Х            | X                | Х                           |
| Road Sign ID                                      | Х            | X                | Х                           |
| Side Curtain Airbags (both sides)                 |              | X                | Х                           |
| Lane Change and Blind Spot Support (both sides)   |              | Х                | Х                           |
| Side Pedestrian Detection (both sides)            |              | Х                | Х                           |
| Lane Keeping Assist                               |              |                  | Х                           |
| Oversteer Guidance                                |              |                  | Х                           |