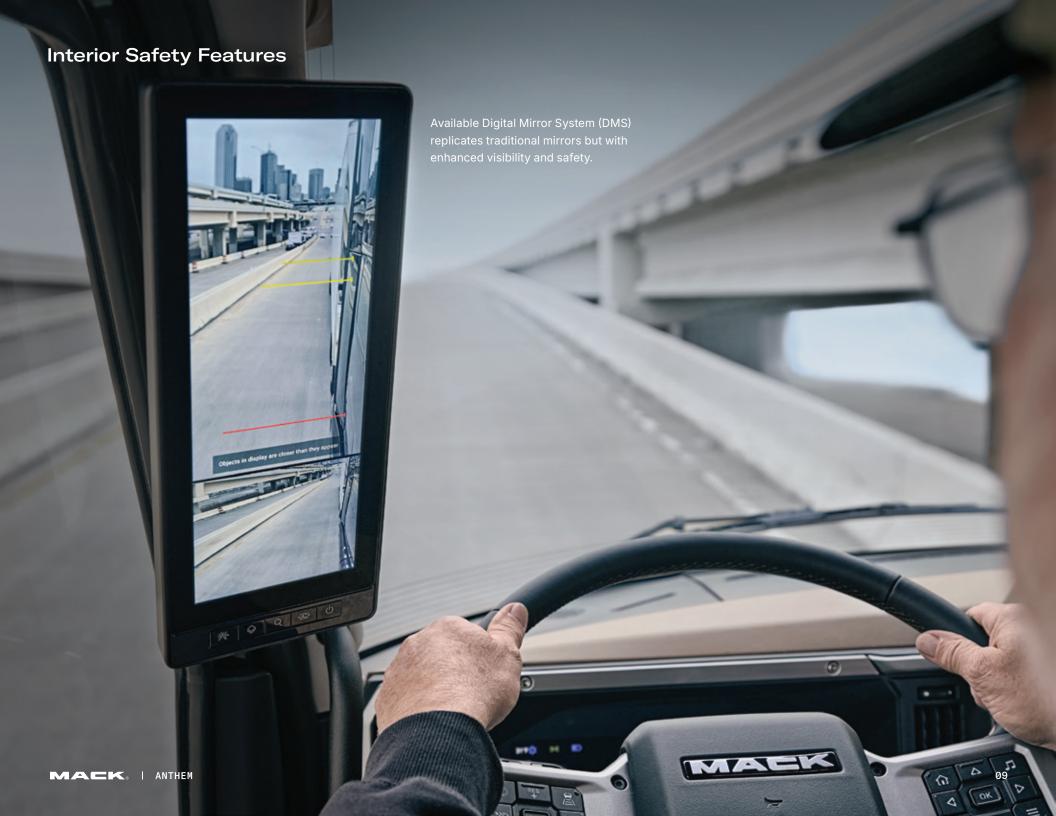

### **Additional Safety Features**

Flared frame rails for a lower engine mount allows the engine and transmission to drop below the cab in the event of a severe front-end collision.

Backup camera has digital camera expansion hub for additional camera inputs.